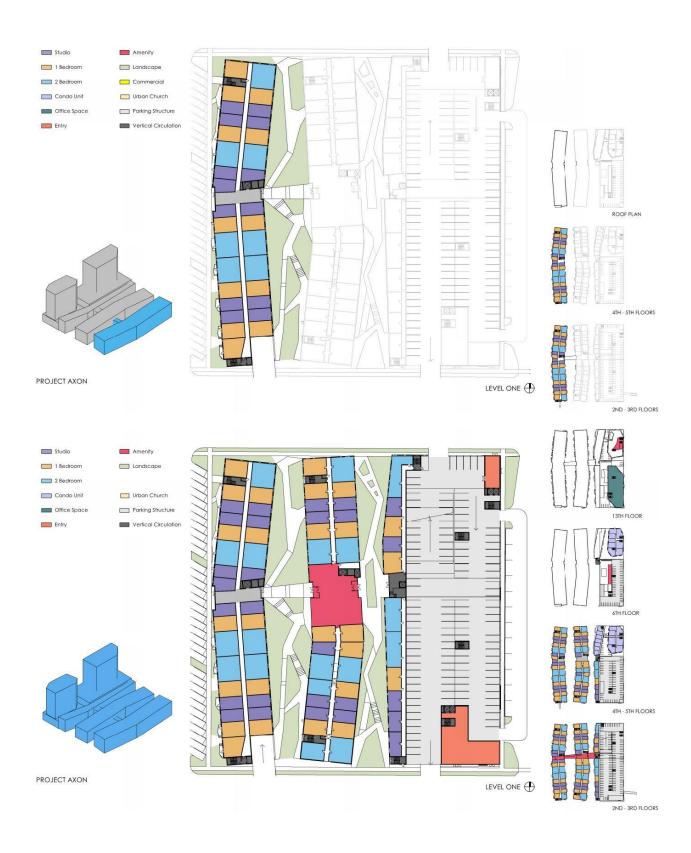

#### **Summary of Key Issues:**

- Phase one consists of a parking deck, the condo building, the two middle buildings, and temporary surface parking with a sum of 382 parking stalls and 276 units.
- Total project proposed consists of 84,742 square feet of office space, 436 residential units, and 907 parking stalls.
- Project is anticipated to be built in three phases.

This phase one proposal consists of a three-story parking podium on the northeast section of the block with a nine-story condo building on top, two five-story apartment buildings in the middle of the block, and temporary surface parking lots on the remainder of the project area. Landscaping will be installed between the two central apartment buildings and in the temporary parking lots, adding to the amenity space provided by the first floor in the apartments and roof deck on the condos.

The master project to come in later phases will include a fourteen-story parking structure and office building on the east part of the block that will connect to the phase one parking deck, an additional five story apartment building on the west, and additional open space between buildings.

#### **FINDINGS OF FACT**

- 1. The current zone is PRO-37
- 2. The phase one build has 276 dwelling units.
- 3. The total project has 438 dwelling units.
- 4. The phase one build has 382 off-street parking stalls.
- 5. The total project shows 907 off-street parking stalls, and will use a shared parking strategy.
- 6. The project is proposed to be built in three phases.
- 7. The plan is consistent with the concept plan for the property.

# ATTACHMENT #2 - PROPOSED FLOOR PLANS

C2 Thirteenth Floor Plan