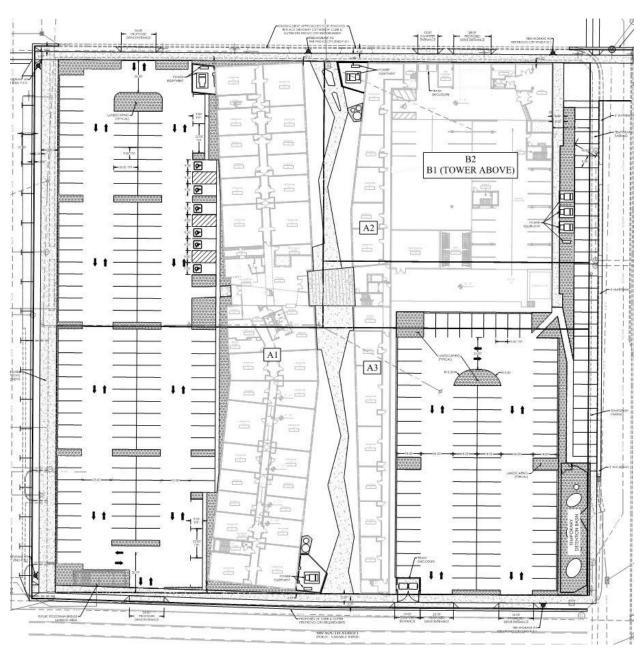

## ATTACHMENT #1 - PROPOSED SITE PLAN

#### **Summary of Key Issues:**

- Phase one consists of a parking deck, the condo building, the two middle buildings, and temporary surface parking with a sum of 382 parking stalls and 276 units.
- Total project proposed consists of 84,742 square feet of office space, 436 residential units, and 907 parking stalls.
- Project is anticipated to be built in three phases.

This phase one proposal consists of a three-story parking podium on the northeast section of the block with a nine-story condo building on top, two five-story apartment buildings in the middle of the block, and temporary surface parking lots on the remainder of the project area. Landscaping will be installed between the two central apartment buildings and in the temporary parking lots, adding to the amenity space provided by the first floor in the apartments and roof deck on the condos.