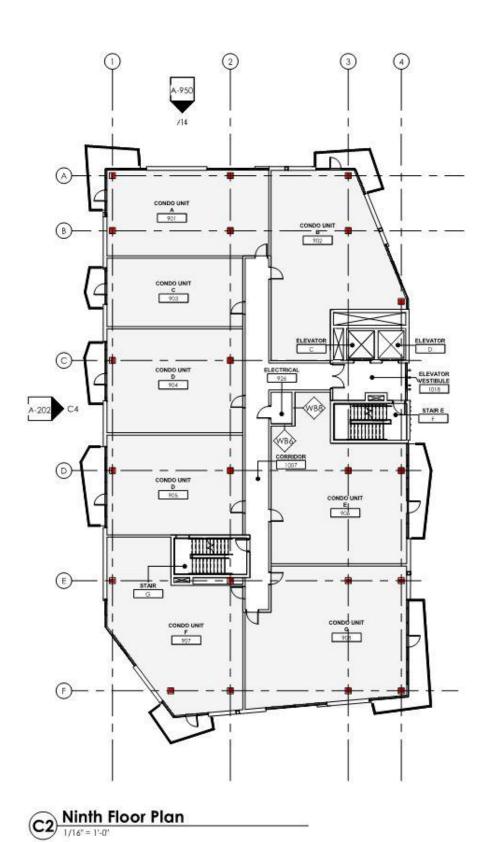

ovide for a variety of housing types in a single block. The project will also provide additional office space and amenities for the downtown residents. This proposal will meet the goals of the General Plan and the regulations of the Mill Race PRO zone.

#### **CONCLUSIONS**

The proposed project plan will provide a variety of apartments and condos that will help to create vibrant housing choices within downtown Provo and next to the commuter rail station.

#### **STAFF RECOMMENDATION**

That the Planning Commission approves the proposed project plan.

#### **ATTACHMENTS**

- 1. Proposed Site Plan
- 2. Proposed Floor Plans
- 3. Proposed Landscape Plan
- 4. Proposed Phasing Plans
- 5. Unit Counts Summary

## ATTACHMENT #1 - PROPOSED SITE PLAN



# ATTACHMENT #2 - PROPOSED FLOOR PLANS











C2 Thirteenth Floor Plan

## ATTACHMENT #3 - PROPOSED LANDSCAPE PLAN



## ATTACHMENT #4 - PROPOSED PHASING PLANS





# ATTACHMENT #5 - UNIT COUNTS SUMMARY

| MILL RUN - ENTIRE PROJECT |       |