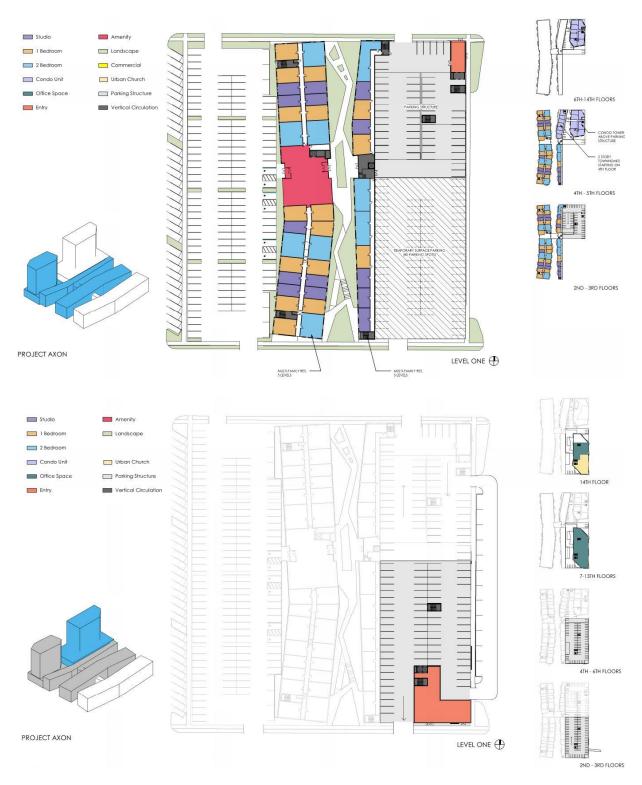

## ATTACHMENT #4 - PROPOSED PHASING PLANS

#### **Summary of Key Issues:**

- Phase one consists of a parking deck, the condo building, the two middle buildings, and temporary surface parking with a sum of 382 parking stalls and 276 units.
- Total project proposed consists of 84,742 square feet of office space, 436 residential units, and 907 parking stalls.
- Project is anticipated to be built in three phases.

This phase one proposal consists of a three-story parking podium on the northeast section of the block with a nine-story condo building on top, two five-story apartment buildings in the middle of the block, and temporary surface parking lots on the remainder of the project area. Landscaping will be installed between the two central apartment buildings and in the temporary parking lots, adding to the amenity space provided by the first floor in the apartments and roof deck on the condos.

The master project to come in later phases will include a fourteen-story parking structure and office building on the east part of the block that will connect to the phase one parking deck, an additional five story apartment building on the west, and additional open space between buildings.