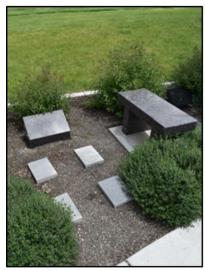

# Bench Estates

The cremation bench estates include the bench, pillow marker, and 4 tablets. The bench is to be engraved on site and the total interment area for cremated remains is  $3 \frac{1}{2}$  x 4'. The granite stones and burial rights are included with purchase, however interment fees and