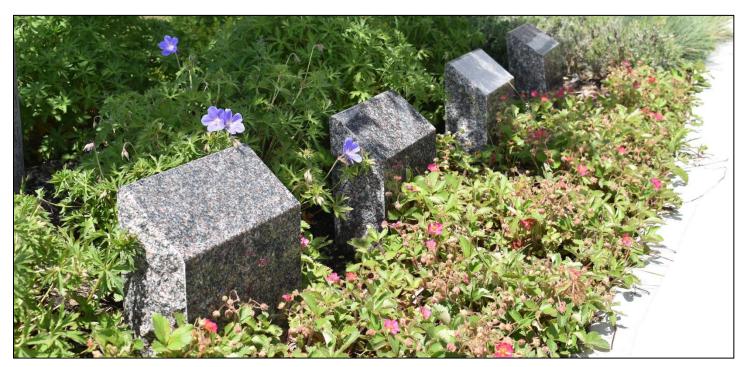

# Post Single

The post single includes the stone and the burial rights to a 12" x 12" area where the stone is located for (1) cremated remains. This option comes in grey and black granite. The price does not include engraving of stone or interment costs.

# **Post Companion**

The post companion includes the stone and burial rights to a 16" x 18" area where the stone is located for two (2) cremated remains. This option comes in grey, red, black, and mahogany granite. The price does not include engraving of stone or interment costs.