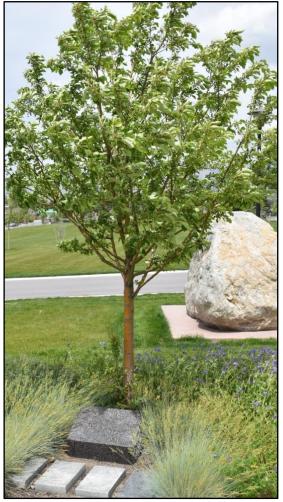

# Tree Estate

The cremation tree estate includes a 30" x 40" area of property for interments as well as 4 tablets and a pillow marker that rests underneath a magnolia tree. The engraving and interment fees are not included.