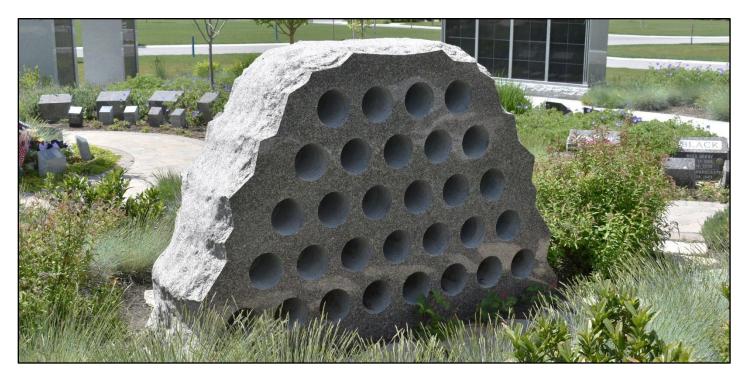

### **Rustic Monolith**

The rustic monolith includes the burial rights and a plaque for a niche in the rock structure near the cremation garden pavilion. The niche is 6" round and 9" deep for cremation remains. The purchase includes plaque but not interment costs.