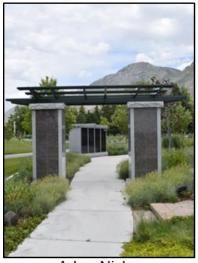

# **Arbor Niche**

The arbor niche is a 12" x 12" x 12" alcove in one of two pillars on either side of the cremation garden pergola. The granite slab in front of each niche is engraved with the memorial information of the deceased. Purchase does not include engraving or internment costs.