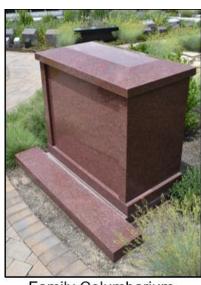

# Family Columbarium

The family columbarium has two shelves that are 19" deep x 38" wide x 15" tall. The red granite stone has a front slab which can be removed and engraved. The engraving and internment fees are not included with purchase.