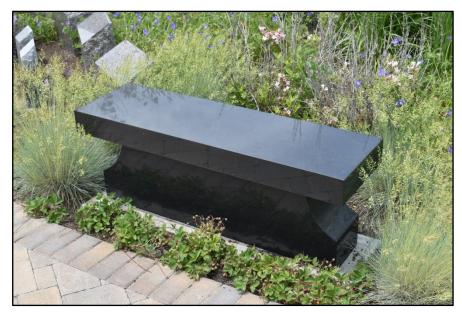

# **Bench**

The cremation bench has four cores to hold cremated remains that are each 6 ¼" x 10". The bench is black granite and can be engraved with memorial information. The purchase does not include engraving or interment costs.