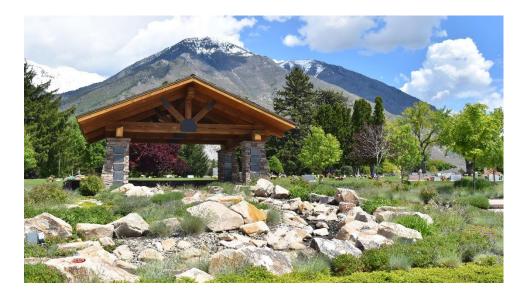

### **Rustic Monolith**

The rustic monolith includes the burial rights and a plaque for a niche in the rock structure near the cremation garden pavilion. The niche is 6" round and 9" deep for cremation remains. The purchase includes plaque but not interment costs.

# **Pavilion Shutter**

The pavilion shutter is a niche in one of the four pillars holding the cremation garden pavilion. The niches are  $12 \frac{1}{2}$ " deep x 16" wide x 11" high to hold cremated remains. The granite slab in front is engraved with memorial information. The purchase includes the niche and granite stone, however does not include interment costs or engraving.