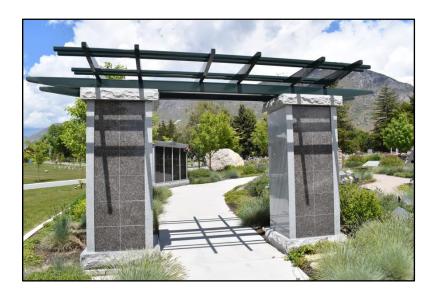

# **Arbor Niche**

The arbor niche is a 12" x 12" x 12" alcove in one of two pillars on either side of the cremation garden pergola. The granite slab in front of each niche is engraved with the memorial information of the deceased. Purchase does not include engraving or internment costs.