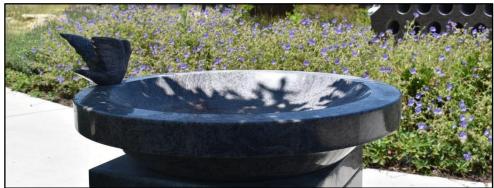

# Pedestal Bird Bath

The cremation pedestal bird bath has two cores that are 6  $\frac{1}{4}$ " x 17" each. The pedestal can be engraved on any side. The purchase does not include engraving or interment fees.