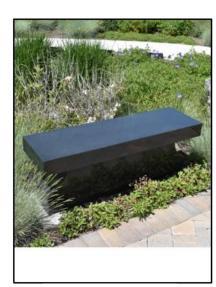

# **Bench**

The cremation bench has four cores to hold cremated remains that are each 6 ¼" x 10". The bench is black granite and can be engraved with memorial information. The purchase does not include engraving or interment costs.