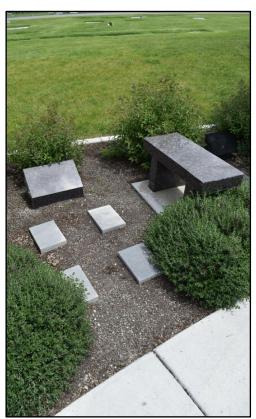

# **Tablet**

The tablet option includes a grey granite stone as well as the burial rights to the 12" x 24" property underneath it for (1) cremated remains. The tablet property does not include internment costs or engraving fee.

# Post Single

The post single includes the stone and the burial rights to a 12" x 12" area where the stone is located for (1) cremated remains. This option comes in grey and black granite. The price does not include engraving of stone or interment costs.

# **Cored Single**

The cored single stone is a memorial marker with a 6" round and 9" deep inner core where (1) cremated remains are placed. The cored single comes in black, red, and grey granite. The price does not include engraving of stone or interment costs.

# **Bench**

The cremation bench has four cores to hold cremated remains that are each 6 ¼" x 10". The bench is black granite and can be engraved with memorial information. The purchase does not include engraving or interment costs.