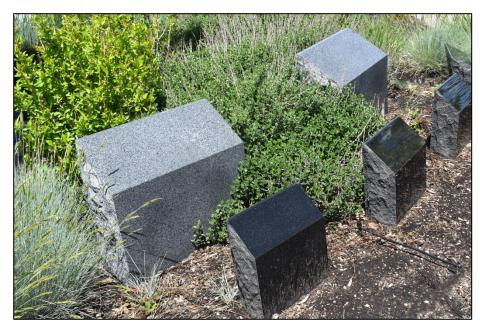

# Post Single

The post single includes the stone and the burial rights to a 12" x 12" area where the stone is located for (1) cremated remains. This option comes in grey and black granite. The price does not include engraving of stone or interment costs.

# **Post Companion**

The post companion includes the stone and burial rights to a 16" x 18" area where the stone is located for two (2) cremated remains. This option comes in grey, red, black, and mahogany granite. The price does not include engraving of stone or interment costs.