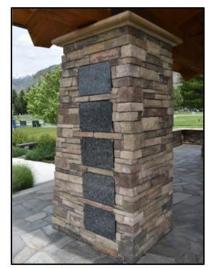

# **Pavilion Shutter**

The pavilion shutter is a niche in one of the four pillars holding the cremation garden pavilion. The niches are  $12 \frac{1}{2}$ " deep x 16" wide x 11" high to hold cremated remains. The granite slab in front is engraved with memorial information. The purchase includes the niche and granite stone, however does not include interment costs or engraving.