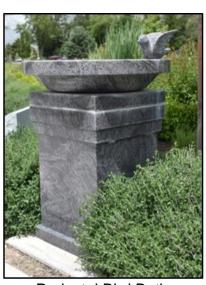

# Pedestal Bird Bath

The cremation pedestal bird bath has two cores that are 6  $\frac{1}{4}$ " x 17" each. The pedestal can be engraved on any side. The purchase does not include engraving or interment fees.