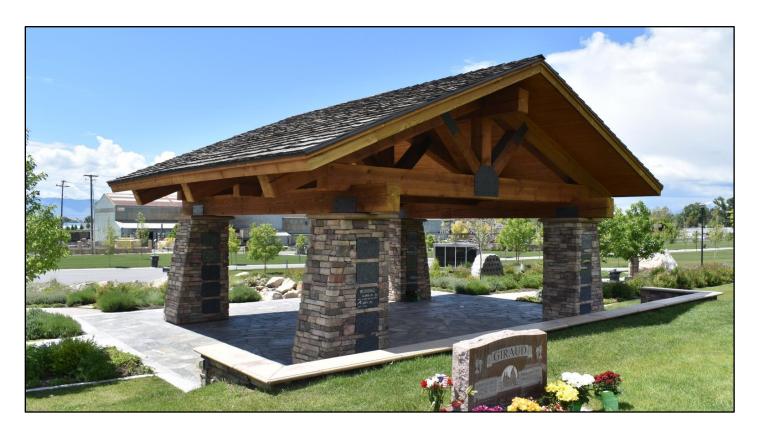

# **Pavilion Shutter**

The pavilion shutter is a niche in one of the four pillars holding the cremation garden pavilion. The niches are  $12 \frac{1}{2}$ " deep x 16" wide x 11" high to hold cremated remains. The granite slab in front is engraved with memorial information. The purchase includes the niche and granite stone, however does not include interment costs or engraving.