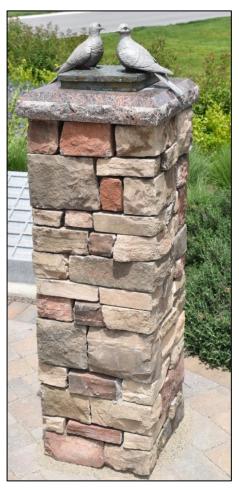

# **Arbor Niche**

The arbor niche is a 12" x 12" x 12" alcove in one of two pillars on either side of the cremation garden pergola. The granite slab in front of each niche is engraved with the memorial information of the deceased. Purchase does not include engraving or internment costs.