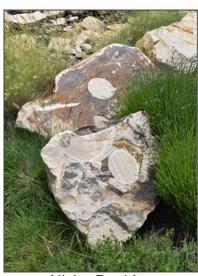

# Niche Boulder

The niche boulder is a boulder near the cremation garden stream with a core that is  $5 \frac{3}{4}$ " round x 30" deep. The boulder is covered by a 10" x 10" plaque with the memorial information. An engraved plaque is included with purchase however the internment fee is not.