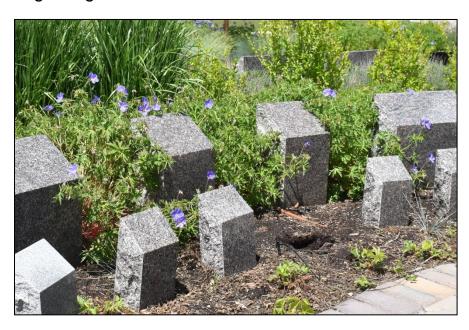

# **Tablet**

The tablet option includes a grey granite stone as well as the burial rights to the 12" x 24" property underneath it for (1) cremated remains. The tablet property does not include internment costs or engraving fee.

# Post Single

The post single includes the stone and the burial rights to a 12" x 12" area where the stone is located for (1) cremated remains. This option comes in grey and black granite. The price does not include engraving of stone or interment costs.

# **Cored Single**

The cored single stone is a memorial marker with a 6" round and 9" deep inner core where (1) cremated remains are placed. The cored single comes in black, red, and grey granite. The price does not include engraving of stone or interment costs.