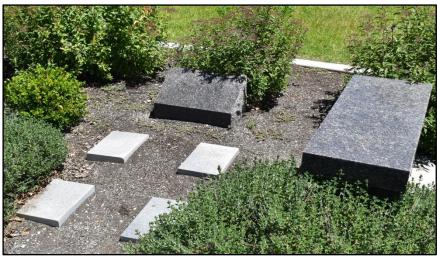

# **Tablet**

The tablet option includes a grey granite stone as well as the burial rights to the 12" x 24" property underneath it for (1) cremated remains. The tablet property does not include internment costs or engraving fee.

# Post Single

The post single includes the stone and the burial rights to a 12" x 12" area where the stone is located for (1) cremated remains. This option comes in grey and black granite. The price does not include engraving of stone or interment costs.

# **Cored Single**

The cored single stone is a memorial marker with a 6" round and 9" deep inner core where (1) cremated remains are placed. The cored single comes in black, red, and grey granite. The price does not include engraving of stone or interment costs.

# **Bench**

The cremation bench has four cores to hold cremated remains that are each 6 ¼" x 10". The bench is black granite and can be engraved with memorial information. The purchase does not include engraving or interment costs.