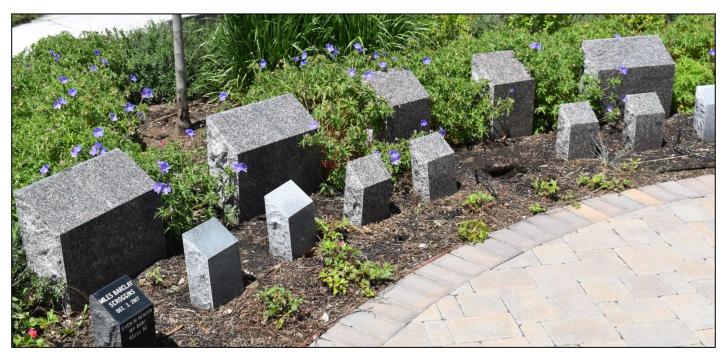

# **Tablet**

The tablet option includes a grey granite stone as well as the burial rights to the 12" x 24" property underneath it for (1) cremated remains. The tablet property does not include internment costs or engraving fee.

# Post Single

The post single includes the stone and the burial rights to a 12" x 12" area where the stone is located for (1) cremated remains. This option comes in grey and black granite. The price does not include engraving of stone or interment costs.

# **Cored Single**

The cored single stone is a memorial marker with a 6" round and 9" deep inner core where (1) cremated remains are placed. The cored single comes in black, red, and grey granite. The price does not include engraving of stone or interment costs.

# **Post Companion**

The post companion includes the stone and burial rights to a 16" x 18" area where the stone is located for two (2) cremated remains. This option comes in grey, red, black, and mahogany granite. The price does not include engraving of stone or interment costs.