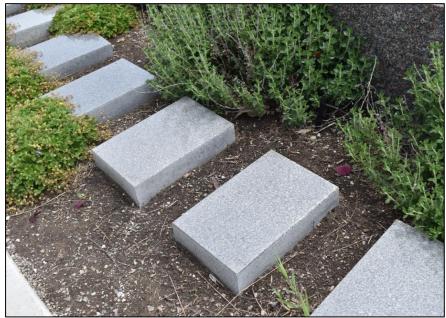

# **Tablet**

The tablet option includes a grey granite stone as well as the burial rights to the 12" x 24" property underneath it for (1) cremated remains. The tablet property does not include internment costs or engraving fee.