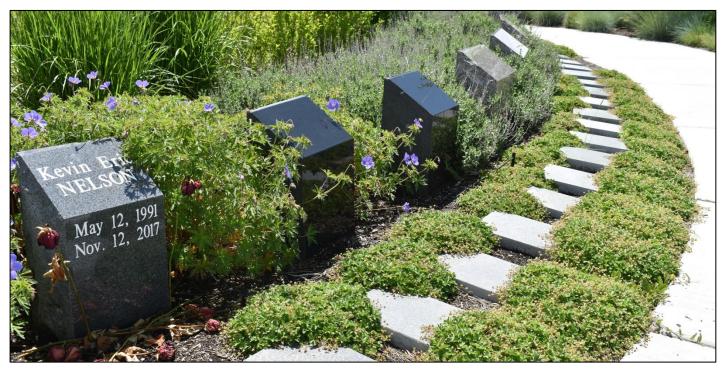

# **Tablet**

The tablet option includes a grey granite stone as well as the burial rights to the 12" x 24" property underneath it for (1) cremated remains. The tablet property does not include internment costs or engraving fee.

# Post Single

The post single includes the stone and the burial rights to a 12" x 12" area where the stone is located for (1) cremated remains. This option comes in grey and black granite. The price does not include engraving of stone or interment costs.

# **Post Companion**

The post companion includes the stone and burial rights to a 16" x 18" area where the stone is located for two (2) cremated remains. This option comes in grey, red, black, and mahogany granite. The price does not include engraving of stone or interment costs.