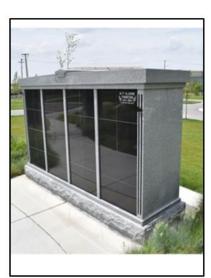

# Family Columbarium

The family columbarium has two shelves that are 19" deep x 38" wide x 15" tall. The red granite stone has a front slab which can be removed and engraved. The engraving and internment fees are not included with purchase.