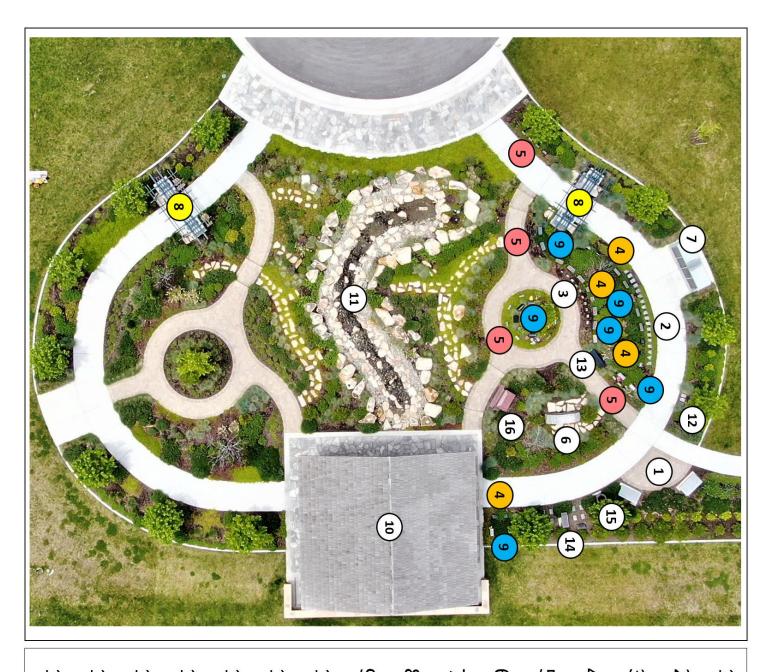

- 1. Ossuary/Cenotaph
- 2. Tablet
- 3. Post Single
- 5. Post Companion 4. Cored Single
- 6. Rustic Monolith
- 7. Community Columbarium
- 8. Arbor Niche
- 9. Cored Companion
- 10. Pavilion Shutter
- 11. Niche Boulder
- 12. Tree Estate 13. Bench
- 14. Bench Estate
- 15. Pedestal Bird Bath
- 16. Family Columbarium