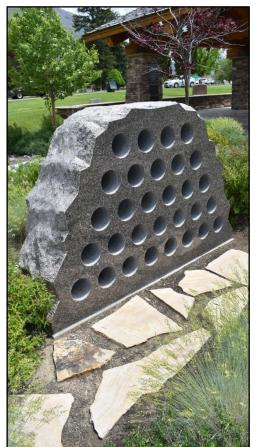

### **Rustic Monolith**

The rustic monolith includes the burial rights and a plaque for a niche in the rock structure near the cremation garden pavilion. The niche is 6" round and 9" deep for cremation remains. The purchase includes plaque but not interment costs.