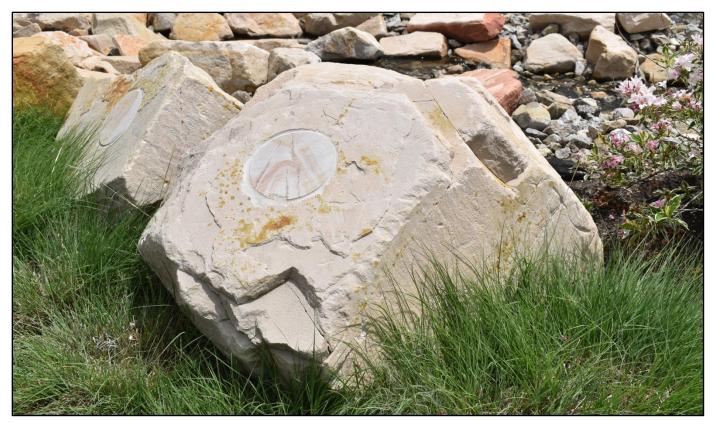

# Niche Boulder

The niche boulder is a boulder near the cremation garden stream with a core that is  $5 \frac{3}{4}$ " round x 30" deep. The boulder is covered by a 10" x 10" plaque with the memorial information. An engraved plaque is included with purchase however the internment fee is not.