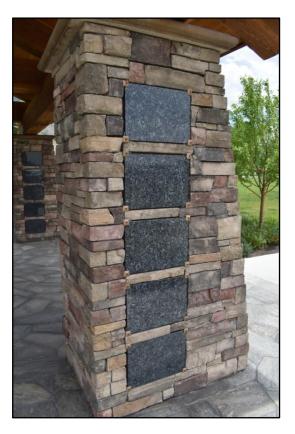

# **Pavilion Shutter**

The pavilion shutter is a niche in one of the four pillars holding the cremation garden pavilion. The niches are  $12 \frac{1}{2}$ " deep x 16" wide x 11" high to hold cremated remains. The granite slab in front is engraved with memorial information. The purchase includes the niche and granite stone, however does not include interment costs or engraving.