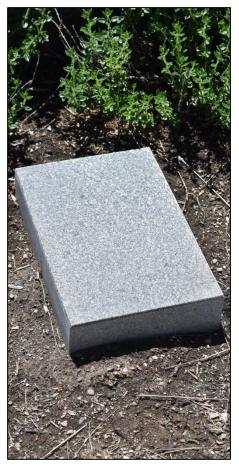

# **Tablet**

The tablet option includes a grey granite stone as well as the burial rights to the 12" x 24" property underneath it for (1) cremated remains. The tablet property does not include internment costs or engraving fee.