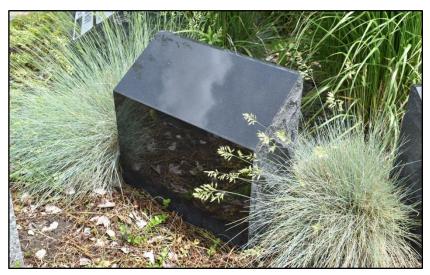

# **Cored Single**

The cored single stone is a memorial marker with a 6" round and 9" deep inner core where (1) cremated remains are placed. The cored single comes in black, red, and grey granite. The price does not include engraving of stone or interment costs.