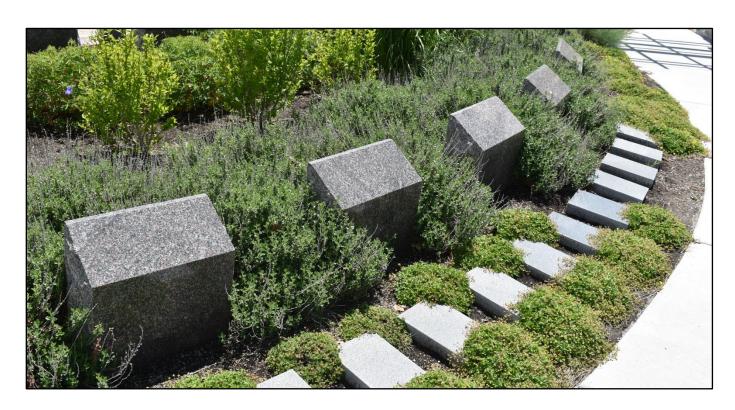

# Post Single

The post single includes the stone and the burial rights to a 12" x 12" area where the stone is located for (1) cremated remains. This option comes in grey and black granite. The price does not include engraving of stone or interment costs.

# **Post Companion**

The post companion includes the stone and burial rights to a 16" x 18" area where the stone is located for two (2) cremated remains. This option comes in grey, red, black, and mahogany granite. The price does not include engraving of stone or interment costs.