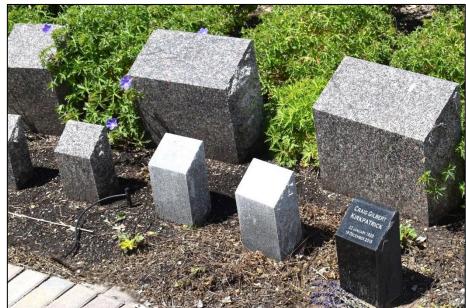

# **Tablet**

The tablet option includes a grey granite stone as well as the burial rights to the 12" x 24" property underneath it for (1) cremated remains. The tablet property does not include internment costs or engraving fee.

# Post Single

The post single includes the stone and the burial rights to a 12" x 12" area where the stone is located for (1) cremated remains. This option comes in grey and black granite. The price does not include engraving of stone or interment costs.

# **Cored Single**

The cored single stone is a memorial marker with a 6" round and 9" deep inner core where (1) cremated remains are placed. The cored single comes in black, red, and grey granite. The price does not include engraving of stone or interment costs.