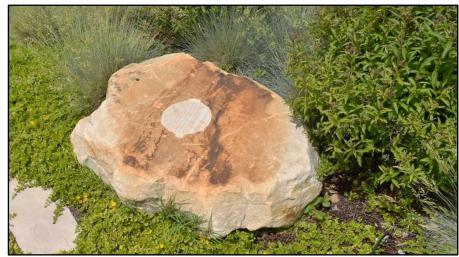

### **Rustic Monolith**

The rustic monolith includes the burial rights and a plaque for a niche in the rock structure near the cremation garden pavilion. The niche is 6" round and 9" deep for cremation remains. The purchase includes plaque but not interment costs.