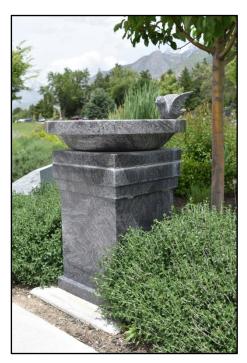

# Pedestal Bird Bath

The cremation pedestal bird bath has two cores that are 6  $\frac{1}{4}$ " x 17" each. The pedestal can be engraved on any side. The purchase does not include engraving or interment fees.