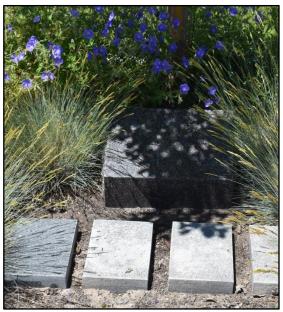

# **Tablet**

The tablet option includes a grey granite stone as well as the burial rights to the 12" x 24" property underneath it for (1) cremated remains. The tablet property does not include internment costs or engraving fee.

# Post Single

The post single includes the stone and the burial rights to a 12" x 12" area where the stone is located for (1) cremated remains. This option comes in grey and black granite. The price does not include engraving of stone or interment costs.