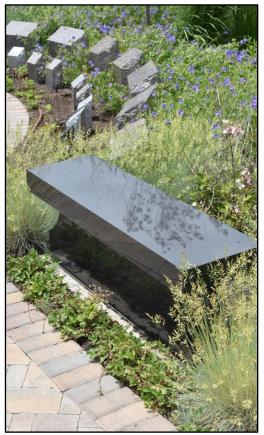

# Bench Estates

The cremation bench estates include the bench, pillow marker, and 4 tablets. The bench is to be engraved on site and the total interment area for cremated remains is  $3 \frac{1}{2}$  x 4'. The granite stones and burial rights are included with purchase, however interment fees and