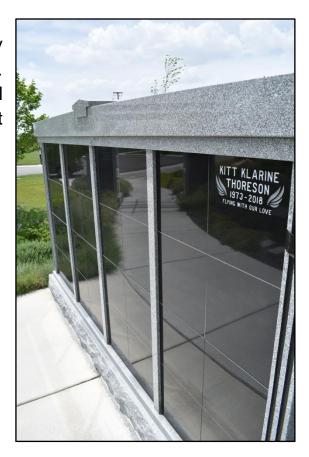

# Family Columbarium

The family columbarium has two shelves that are 19" deep x 38" wide x 15" tall. The red granite stone has a front slab which can be removed and engraved. The engraving and internment fees are not included with purchase.