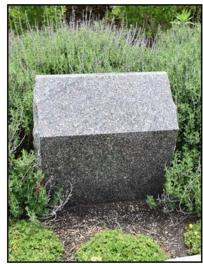

# **Tablet**

The tablet option includes a grey granite stone as well as the burial rights to the 12" x 24" property underneath it for (1) cremated remains. The tablet property does not include internment costs or engraving fee.