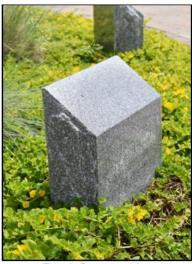

# Post Single

The post single includes the stone and the burial rights to a 12" x 12" area where the stone is located for (1) cremated remains. This option comes in grey and black granite. The price does not include engraving of stone or interment costs.