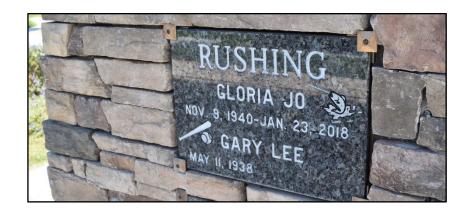

# **Tablet**

The tablet option includes a grey granite stone as well as the burial rights to the 12" x 24" property underneath it for (1) cremated remains. The tablet property does not include internment costs or engraving fee.