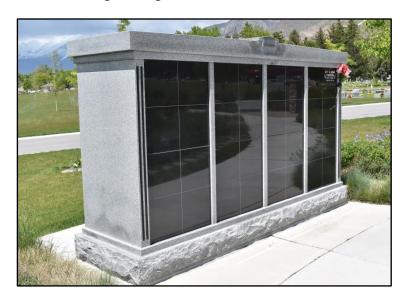

# Family Columbarium

The family columbarium has two shelves that are 19" deep x 38" wide x 15" tall. The red granite stone has a front slab which can be removed and engraved. The engraving and internment fees are not included with purchase.