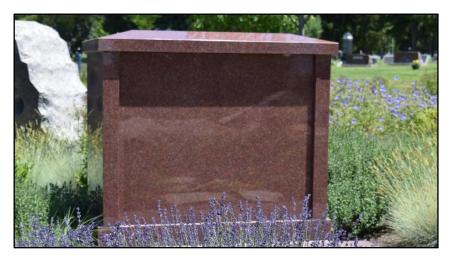

# Bench Estates

The cremation bench estates include the bench, pillow marker, and 4 tablets. The bench is to be engraved on site and the total interment area for cremated remains is  $3 \frac{1}{2}$  x 4'. The granite stones and burial rights are included with purchase, however interment fees and