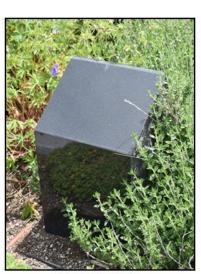

# Ossuary

In the ossuary, cremated remains are interred inside of a communal underground sealed receptacle. A plaque is included with the price and placed on the cenotaph. Remains cannot be disinterred. The container for the ashes cannot exceed the entry port which is 6" round.