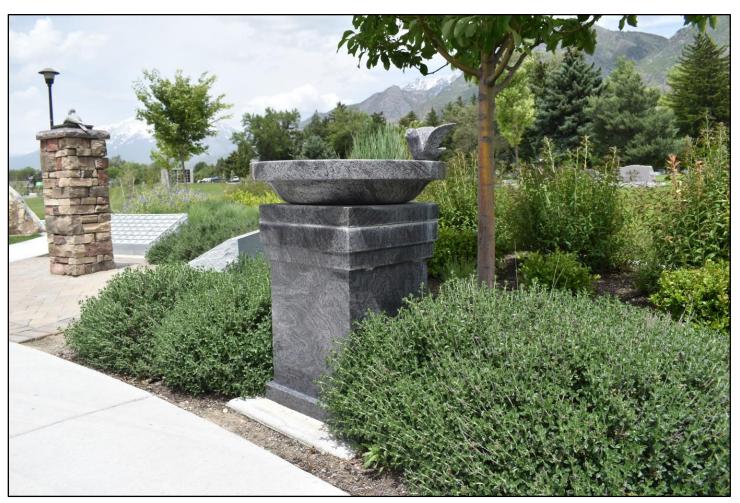

# Pedestal Bird Bath

The cremation pedestal bird bath has two cores that are 6  $\frac{1}{4}$ " x 17" each. The pedestal can be engraved on any side. The purchase does not include engraving or interment fees.