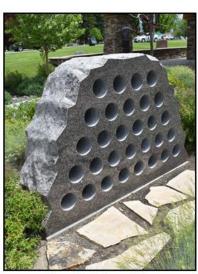

# Niche Boulder

The niche boulder is a boulder near the cremation garden stream with a core that is  $5 \frac{3}{4}$ " round x 30" deep. The boulder is covered by a 10" x 10" plaque with the memorial information. An engraved plaque is included with purchase however the internment fee is not.