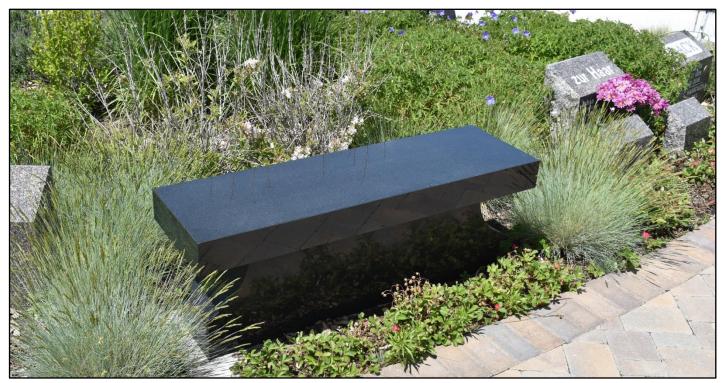

# Bench Estates

The cremation bench estates include the bench, pillow marker, and 4 tablets. The bench is to be engraved on site and the total interment area for cremated remains is  $3 \frac{1}{2}$  x 4'. The granite stones and burial rights are included with purchase, however interment fees and