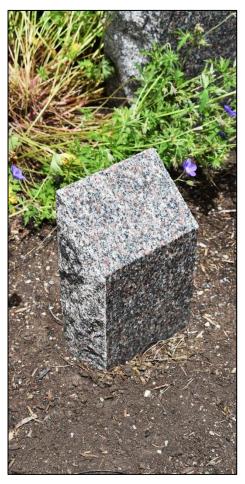

### **Rustic Monolith**

The rustic monolith includes the burial rights and a plaque for a niche in the rock structure near the cremation garden pavilion. The niche is 6" round and 9" deep for cremation remains. The purchase includes plaque but not interment costs.