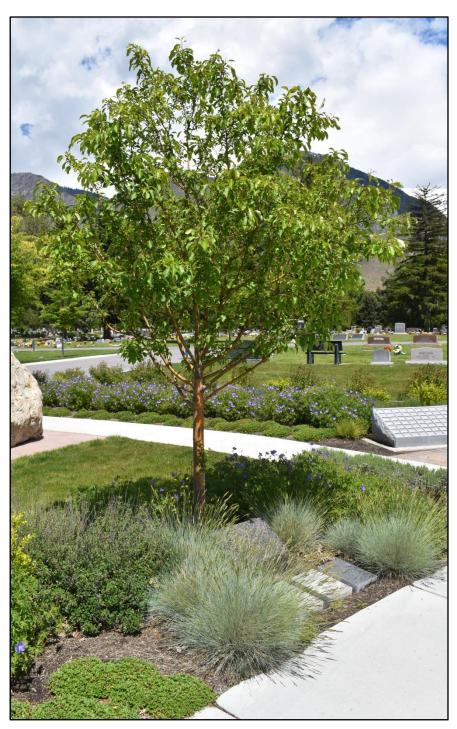

# Tree Estate

The cremation tree estate includes a 30" x 40" area of property for interments as well as 4 tablets and a pillow marker that rests underneath a magnolia tree. The engraving and interment fees are not included.