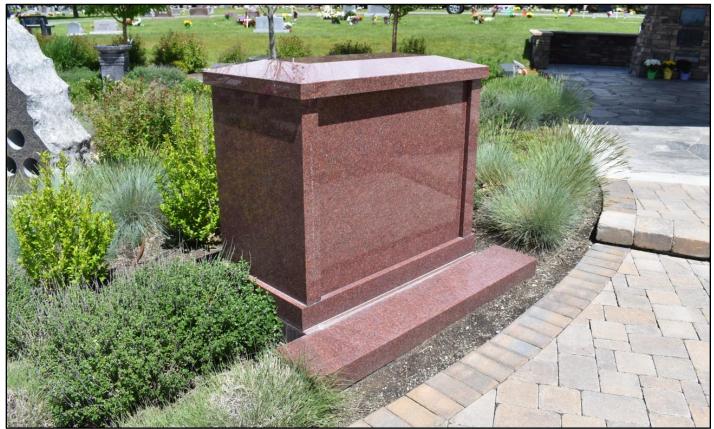

# Family Columbarium

The family columbarium has two shelves that are 19" deep x 38" wide x 15" tall. The red granite stone has a front slab which can be removed and engraved. The engraving and internment fees are not included with purchase.