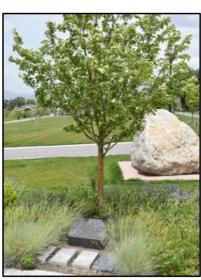

# Tree Estate

The cremation tree estate includes a 30" x 40" area of property for interments as well as 4 tablets and a pillow marker that rests underneath a magnolia tree. The engraving and interment fees are not included.