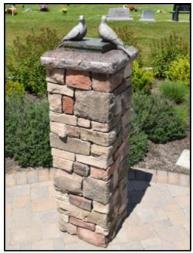

# **Arbor Niche**

The arbor niche is a 12" x 12" x 12" alcove in one of two pillars on either side of the cremation garden pergola. The granite slab in front of each niche is engraved with the memorial information of the deceased. Purchase does not include engraving or internment costs.