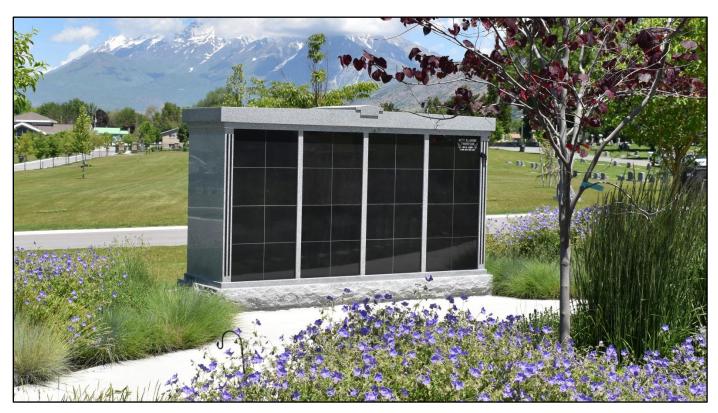

# Family Columbarium

The family columbarium has two shelves that are 19" deep x 38" wide x 15" tall. The red granite stone has a front slab which can be removed and engraved. The engraving and internment fees are not included with purchase.