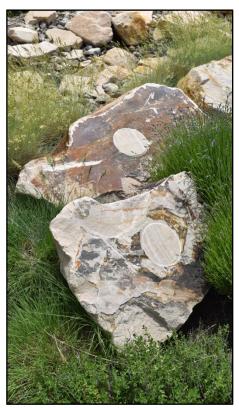

# Niche Boulder

The niche boulder is a boulder near the cremation garden stream with a core that is  $5 \frac{3}{4}$ " round x 30" deep. The boulder is covered by a 10" x 10" plaque with the memorial information. An engraved plaque is included with purchase however the internment fee is not.