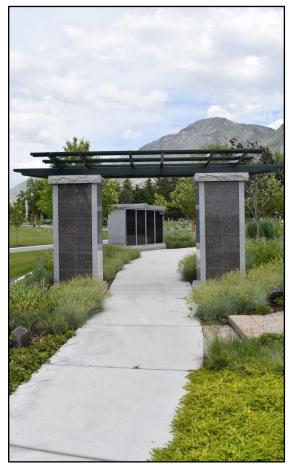

# **Arbor Niche**

The arbor niche is a 12" x 12" x 12" alcove in one of two pillars on either side of the cremation garden pergola. The granite slab in front of each niche is engraved with the memorial information of the deceased. Purchase does not include engraving or internment costs.