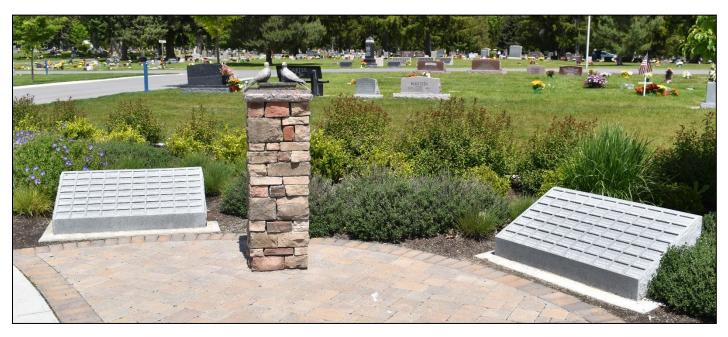

# **Community Columbarium**

The community columbarium consists of many 12" x 12" x 12" alcoves to place remains or urns. The black granite is then engraved with memorial information for each niche. Purchase does not include engraving or internment costs.

# **Arbor Niche**

The arbor niche is a 12" x 12" x 12" alcove in one of two pillars on either side of the cremation garden pergola. The granite slab in front of each niche is engraved with the memorial information of the deceased. Purchase does not include engraving or internment costs.