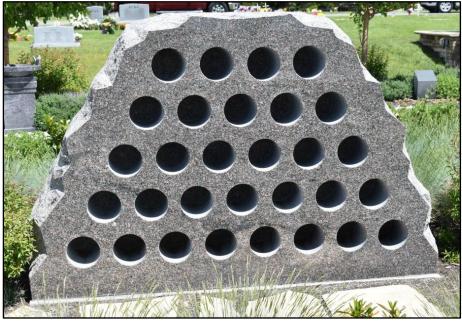

### **Rustic Monolith**

The rustic monolith includes the burial rights and a plaque for a niche in the rock structure near the cremation garden pavilion. The niche is 6" round and 9" deep for cremation remains. The purchase includes plaque but not interment costs.