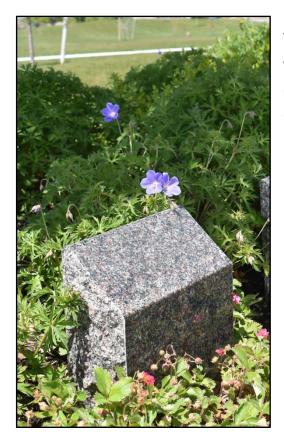

# **Tablet**

The tablet option includes a grey granite stone as well as the burial rights to the 12" x 24" property underneath it for (1) cremated remains. The tablet property does not include internment costs or engraving fee.