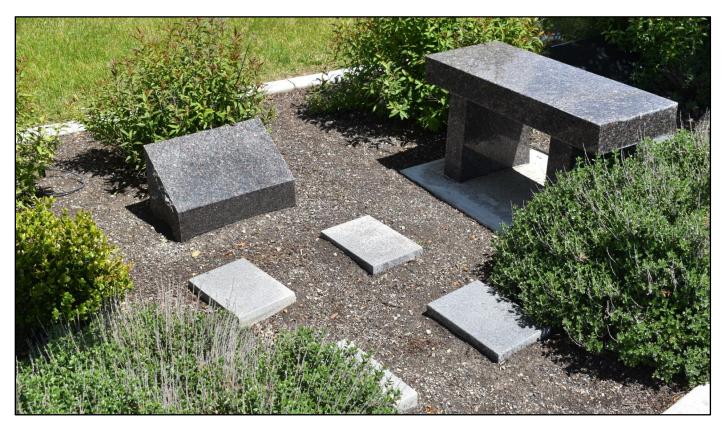

# **Tablet**

The tablet option includes a grey granite stone as well as the burial rights to the 12" x 24" property underneath it for (1) cremated remains. The tablet property does not include internment costs or engraving fee.

# Post Single

The post single includes the stone and the burial rights to a 12" x 12" area where the stone is located for (1) cremated remains. This option comes in grey and black granite. The price does not include engraving of stone or interment costs.

# **Cored Single**

The cored single stone is a memorial marker with a 6" round and 9" deep inner core where (1) cremated remains are placed. The cored single comes in black, red, and grey granite. The price does not include engraving of stone or interment costs.

# **Bench**

The cremation bench has four cores to hold cremated remains that are each 6 ¼" x 10". The bench is black granite and can be engraved with memorial information. The purchase does not include engraving or interment costs.