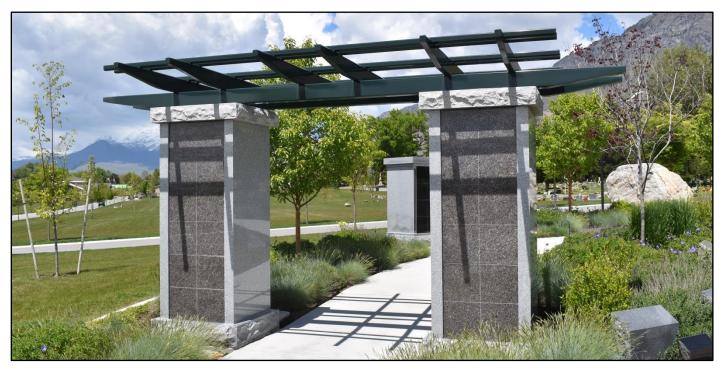

# **Arbor Niche**

The arbor niche is a 12" x 12" x 12" alcove in one of two pillars on either side of the cremation garden pergola. The granite slab in front of each niche is engraved with the memorial information of the deceased. Purchase does not include engraving or internment costs.