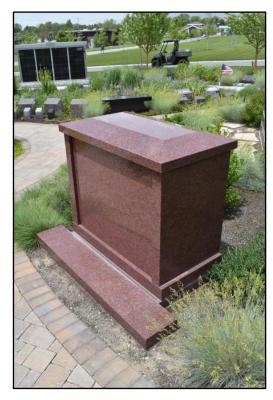

# Bench Estates

The cremation bench estates include the bench, pillow marker, and 4 tablets. The bench is to be engraved on site and the total interment area for cremated remains is  $3 \frac{1}{2}$  x 4'. The granite stones and burial rights are included with purchase, however interment fees and