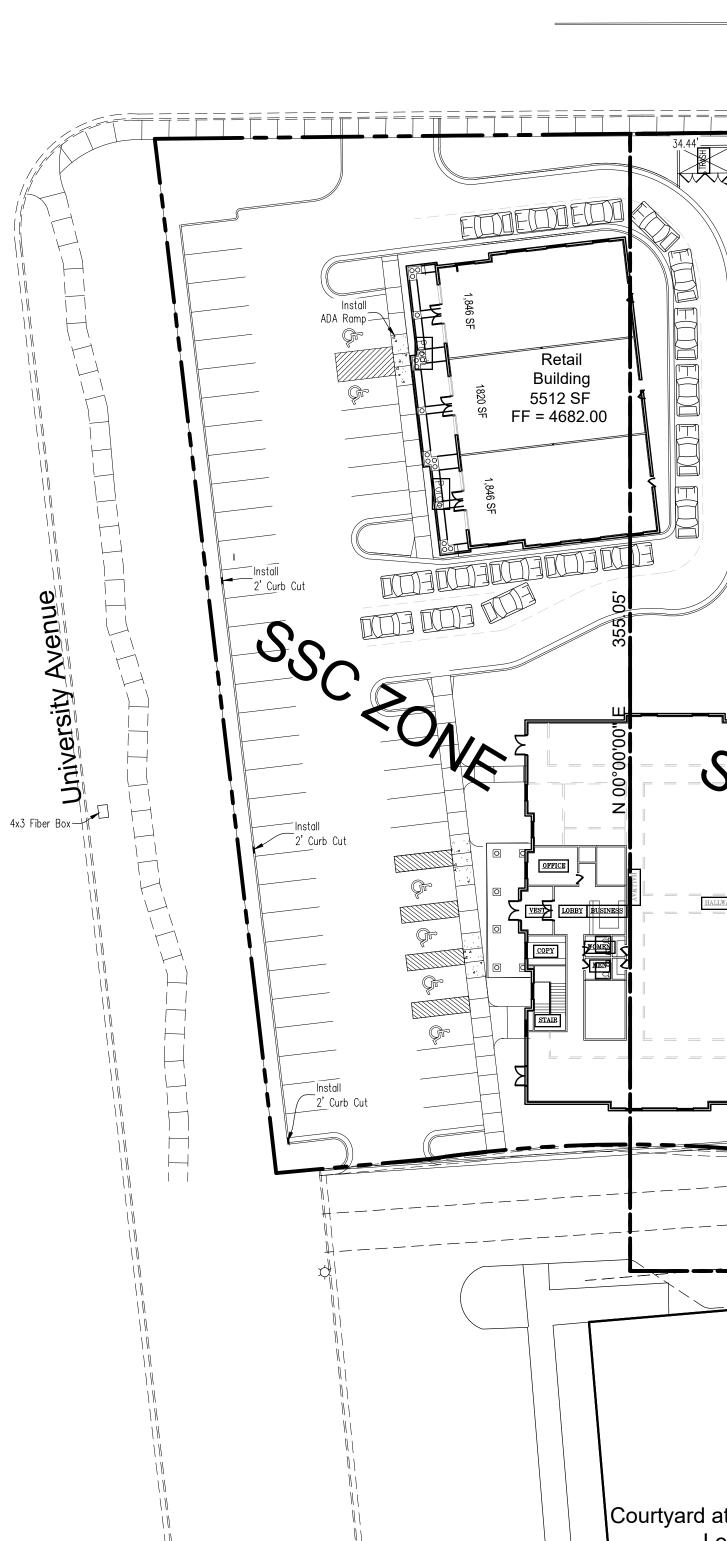

Commencing at a point located South 00°36'48" East along the Section line 1163.99 feet and East 52.17 feet from the East quarter corner of Section 19, Township 6 South, Range 3 East, Salt Lake Base and Meridian; thence North 89°22'47" East 163.12 feet; thence along the arc of 405.60 foot radius curve to the left 64.32 feet (chord bears South 15°10'32" East 64.25 feet); thence along the arc of a 297.00 foot radius curve to the left 31.81 feet (chord bears South 24°56'46" East 31.79 feet); thence along the arc of a 269.00 foot radius curve to the right 131.52 feet (chord bears South 14°00'25" East 130.22 feet); thence South 89°29'48" West 184.59 feet; thence North 00°36'48" West 171.22 feet to the point of beginning.

AREA=26,758 sq. ft. or 0.61 acre

• <u>A complete and accurate legal description of the area proposed to be rezoned</u> to Specialty Support Commercial: Commencing at a point located South 00°36'48" East along the Section line 1163.99 feet and East 52.17 feet from the East quarter corner of Section 19, Township 6 South, Range 3 East, Salt Lake Base and Meridian; thence South 00°36'48" East 171.22 feet; thence North 89°29'48" East 184.59 feet; thence along the arc of a 269.00 foot radius curve to the right 46.43 feet (chord bears South 04°56'40" East 46.37 feet); thence South 47.94 feet; thence along the arc of a 269.00 foot radius curve to the right 93.57 feet (chord bears South 09°57'52" West 93.10 feet); thence West 208.74 feet; thence North 355.05 feet; thence North 89°22'47" East 34.44 feet to the point of beginning.

AREA=47,075 sq. ft. or 1.08 acres

Dated: September 28, 2022

UNIVERSITY AVENUE 3470, L.C. A Utah Limited Liability Company

By: \_\_\_\_\_

Douglas A. Nielson, Manager

Provo

CAUTION!!! Notice to contractors

The Contractor is specifically cautioned that the location and/or elevation of existing utilities as shown on these plans is based on records of the carious utility companies and where possible from neasurements taken in the field. the information is not to be considered exact or complete. The Contractor must notify the utility ocation center at least 48 hours prior to any excavation to request the exact location of the utilities in the field. It shall be the responsibility of the Contractor to relocate all existing utilities which conflict with the proposed improvements shown on the plan.

## Courtyard @ Jamestown Ţ Utah 3470 North Street N 89°22'47" E = = 163.12' = = = L = 24.83'R = 18.00' L = 64.32' Chord = 22.91'R = 405.60' Install Dumpster Chord = 64.25 Enclosure Bears = S 15°10'32" E L = 31,81' \_R = 297.00' Chord = 31.79 B Bears = S 24°56'46" E Parcel 2 23228 SF Parcel 2 A 26758 SF L = 131,52 R = 269.00' Karns Plat up, Chord =\130\22' Bears = N 19°22'29" W Bears = \$ 1400'25" E $\longrightarrow$ Φ N 89°29'48" E 184.59' Stre st L = 46.43'R = 269.00''đ Chord = 46.37' Ш Bears = S 4°56'40" E 00 ELEV. HALLAY HALLWAY 3 STORY - SELF STORAGE BUILDING ELEV. Parcel 1 47075 SF HALLWAY L = 93.57' R = 269.00'/ Chord = 93/.10 Bears = S 09°57'52" W N 90°00'00" W 208.74 GRAPHIC SCALE 120 15 30 ( IN FEET ) Courtyard at Jamestowr 1 inch = 30 ft. Lot 5