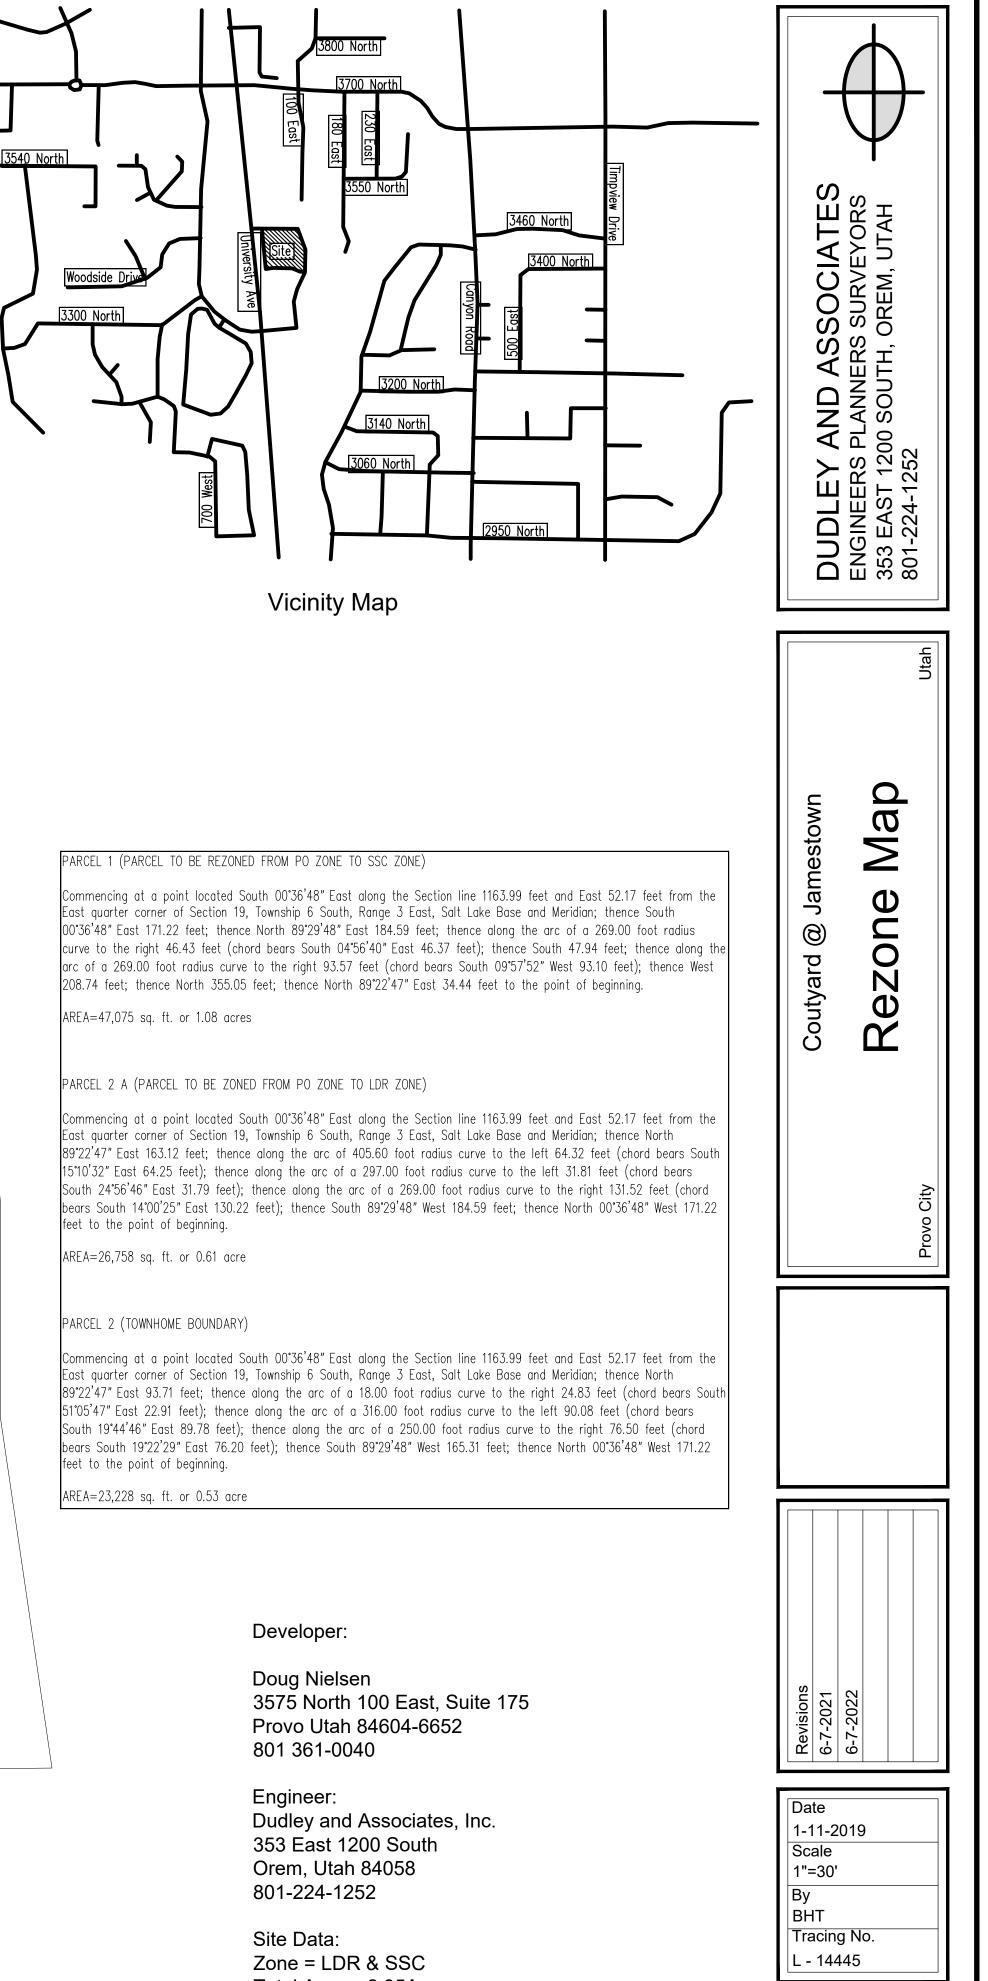

Commencing at a point located South 00°36'48" East along the Section line 1163.99 feet and East 52.17 feet from the East quarter corner of Section 19, Township 6 South, Range 3 East, Salt Lake Base and Meridian; thence North 89°22'47" East 163.12 feet; thence along the arc of 405.60 foot radius curve to the left 64.32 feet (chord bears South 15°10'32" East 64.25 feet); thence along the arc of a 297.00 foot radius curve to the left 31.81 feet (chord bears South 24°56'46" East 31.79 feet); thence along the arc of a 269.00 foot radius curve to the right 131.52 feet (chord bears South 14°00'25" East 130.22 feet); thence South 89°29'48" West 184.59 feet; thence North 00°36'48" West 171.22 feet to the point of beginning.

AREA=26,758 sq. ft. or 0.61 acre

• <u>A complete and accurate legal description of the area proposed to be rezoned</u> to Specialty Support Commercial: Commencing at a point located South 00°36'48" East along the Section line 1163.99 feet and East 52.17 feet from the East quarter corner of Section 19, Township 6 South, Range 3 East, Salt Lake Base and Meridian; thence South 00°36'48" East 171.22 feet; thence North 89°29'48" East 184.59 feet; thence along the arc of a 269.00 foot radius curve to the right 46.43 feet (chord bears South 04°56'40" East 46.37 feet); thence South 47.94 feet; thence along the arc of a 269.00 foot radius curve to the right 93.57 feet (chord bears South 09°57'52" West 93.10 feet); thence West 208.74 feet; thence North 355.05 feet; thence North 89°22'47" East 34.44 feet to the point of beginning.

AREA=47,075 sq. ft. or 1.08 acres

Dated: September 28, 2022

UNIVERSITY AVENUE 3470, L.C. A Utah Limited Liability Company

By: \_\_\_\_\_

Douglas A. Nielson, Manager

Provo

CAUTION!!! Notice to contractors

The Contractor is specifically cautioned that the location and/or elevation of existing utilities as shown on these plans is based on records of the carious utility companies and where possible from neasurements taken in the field. the information is not to be considered exact or complete. The Contractor must notify the utility ocation center at least 48 hours prior to any excavation to request the exact location of the utilities in the field. It shall be the responsibility of the Contractor to relocate all existing utilities which conflict with the proposed improvements shown on the plan.

## Courtyard @ Jamestown Ţ Utah 3470 North Street N 89°22'47" E = = 163.12' = = = L = 24.83'R = 18.00' L = 64.32' Chord = 22.91'R = 405.60' Install Dumpster Chord = 64.25 Enclosure Bears = S 15°10'32" E L = 31,81' \_R = 297.00' Chord = 31.79 B Bears = S 24°56'46" E Parcel 2 23228 SF Parcel 2 A 26758 SF L = 131,52 R = 269.00' Karns Plat up, Chord =\130\22' Bears = N 19°22'29" W Bears = \$ 1400'25" E $\longrightarrow$ Φ N 89°29'48" E 184.59' Stre st L = 46.43'R = 269.00''đ Chord = 46.37' Ш Bears = S 4°56'40" E 00 ELEV. HALLAY HALLWAY 3 STORY - SELF STORAGE BUILDING ELEV. Parcel 1 47075 SF HALLWAY L = 93.57' R = 269.00'/ Chord = 93/.10 Bears = S 09°57'52" W N 90°00'00" W 208.74 GRAPHIC SCALE 120 15 30 ( IN FEET ) Courtyard at Jamestowr 1 inch = 30 ft. Lot 5

Total Area = 2.35Acre Total number of Units = 6 (12 UPA) Parking Requirements = 1.25 Per Unit

Sheet No.

C - 2