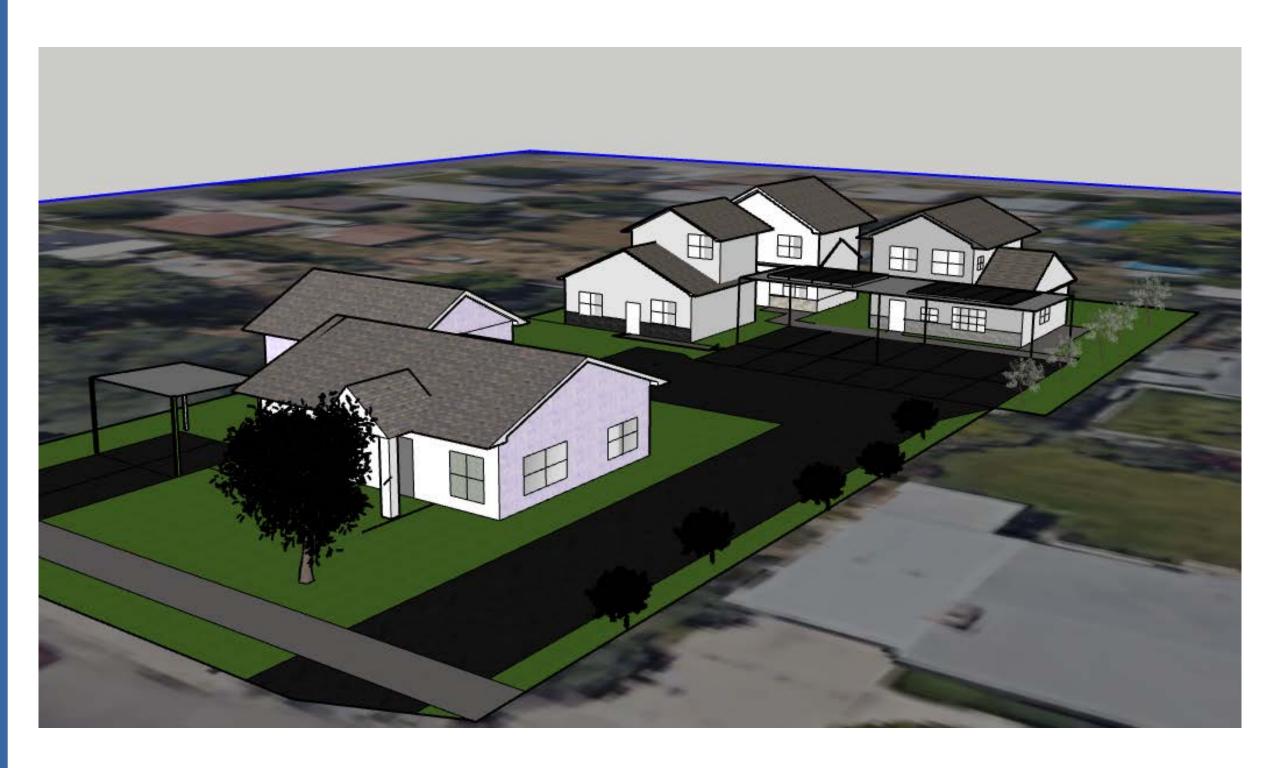

## Conceptual Site Plan

This conceptual site plan preserves the existing 1947 house and adds three new single-family homes.

The new homes will have site plans that will allow for homes of ~2,000 square feet, each with an ADU.