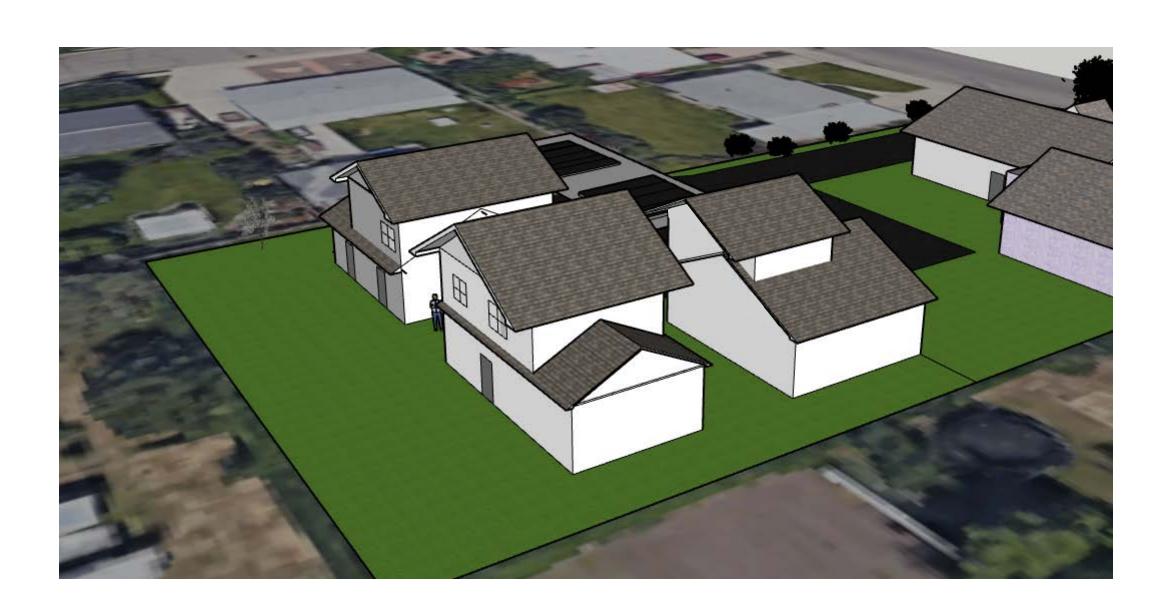

## Conceptual Site Plan

This conceptual site plan preserves the existing 1947 house and adds three new single-family homes.

The new homes will have site plans that will allow for homes of ~2,000 square feet, each with an ADU.

### Site Overview