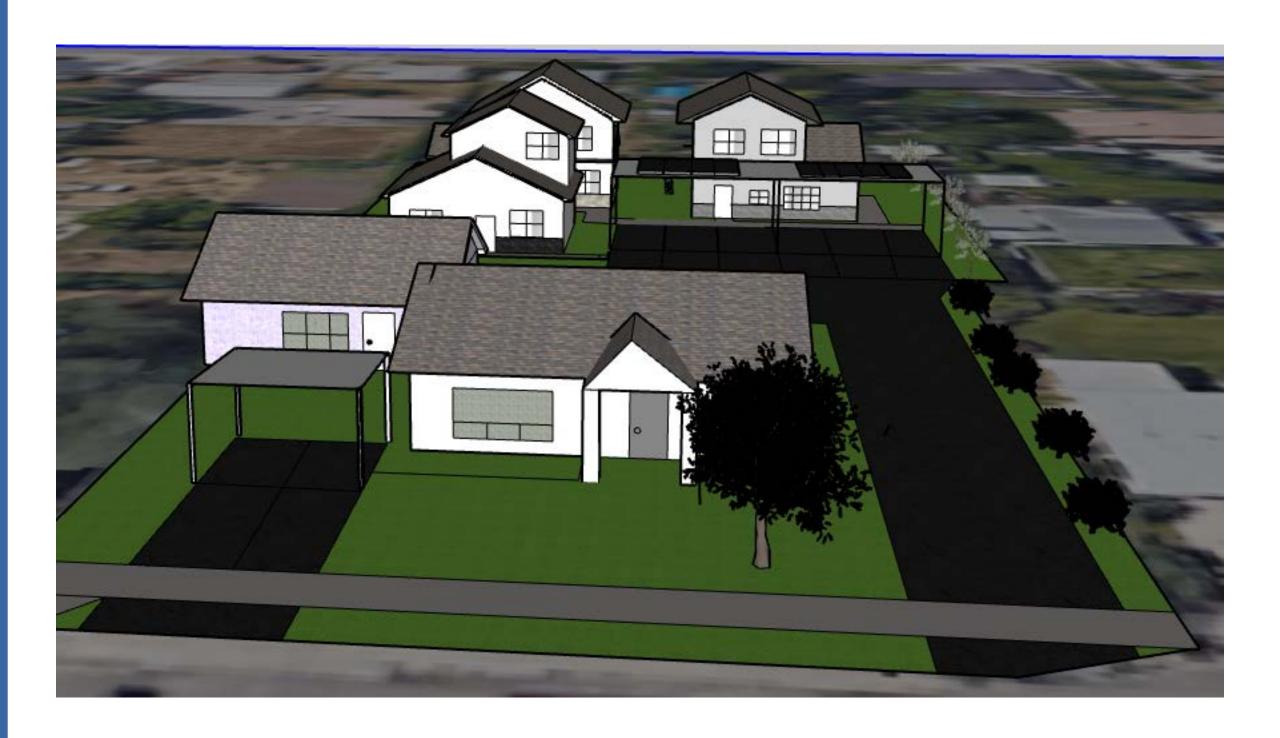

## Conceptual Site Plan

This conceptual site plan preserves the existing 1947 house and adds three new single-family homes.

The new homes will have site plans that will allow for homes of ~2,000 square feet, each with an ADU.