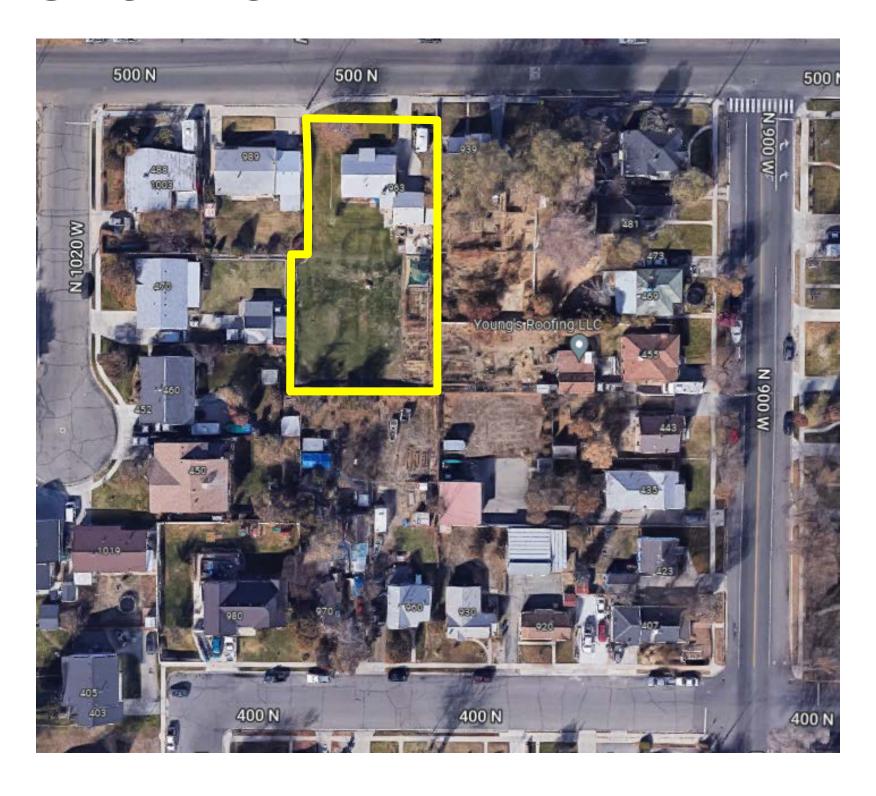

roposal would have 4 total units (each with an accessory apartment to encourage owner occupancy)
- -The homes would be governed by an HOA with all open space being common space

# Purpose

- 1. Provide additional quality housing, that is affordable and sustainable for families in the Dixon Neighborhood.
- 2. Provide affordable rental ADU's
- 3. Help in maintaining and solidifying the character of the Dixon Neighborhood while adding to its charm
- 4. Efficiently use land on one of Provo's oversized deep lots to provide "new affordable" housing

## Conceptual Site Plan

This conceptual site plan preserves the existing 1947 house and adds three new single-family homes.

The new homes will have site plans that will allow for homes of ~2,000 square feet, each with an ADU.



### Site Overview



# Vicinity Map





#### **Tabulation Overview**

| Lot Coverage Summary    |        |  |
|-------------------------|--------|--|
| Unit 1 (Existing House) | 1,814  |  |
| Unit 2                  | 1,025  |  |
| Unit 3                  | 1,025  |  |
| Unit 3                  | 1,025  |  |
| Covered Parking         | 400    |  |
| Total Lot Coverage      | 5,289  |  |
| Lot Size                | 20,050 |  |

| Lot Coverage Summary   |                 |  |
|------------------------|-----------------|--|
| Zone Allowable Density | 12.0 units/acre |  |
| Requested Density      | 8.7 units/acre  |  |

| Parking Summary  | Required Stalls per unit | <b>Total Stalls Required</b> |
|------------------|--------------------------|------------------------------|
| 4 Units with ADU | 4 stalls/unit