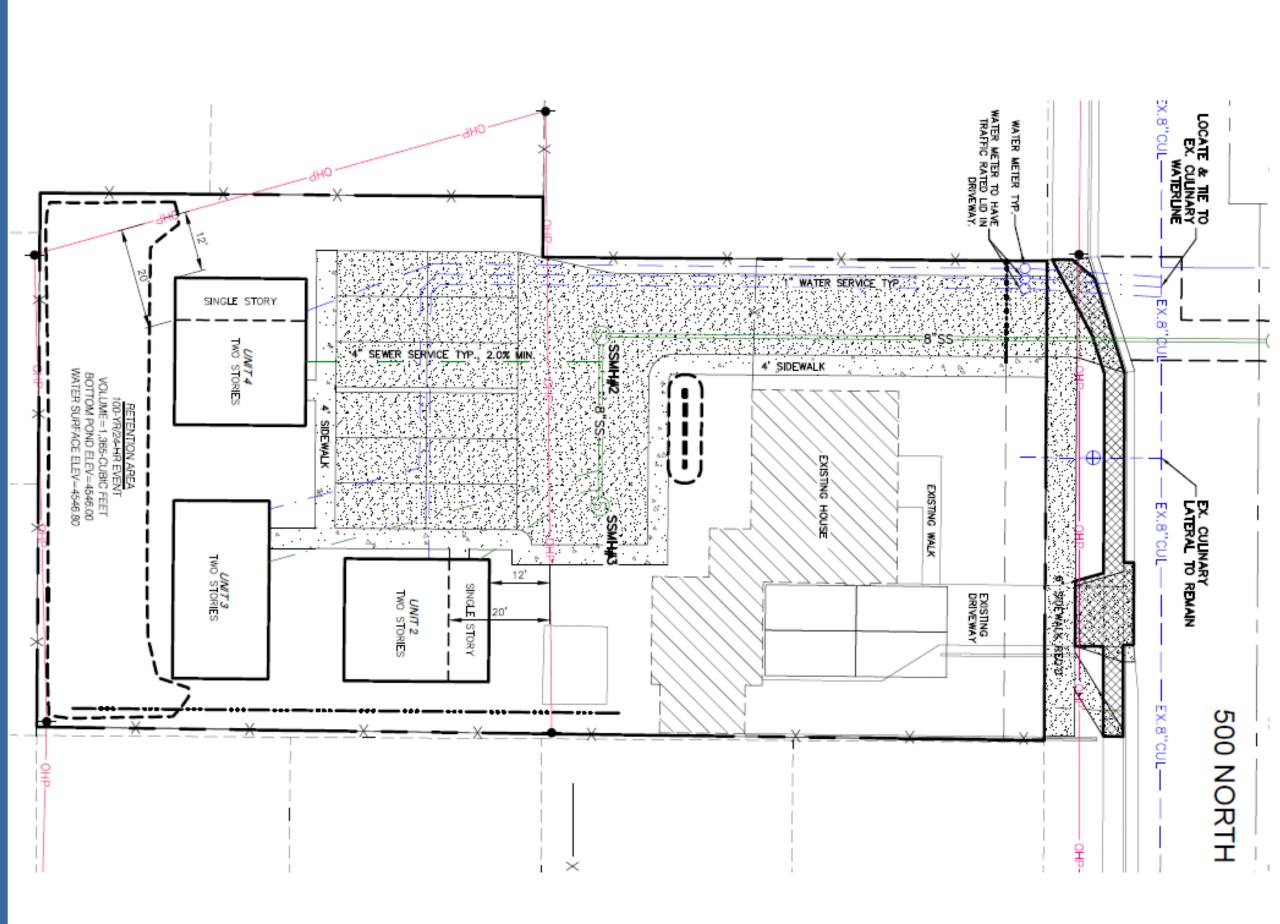

## Conceptual Site Plan

This conceptual site plan preserves the existing 1947 house and adds three new single-family homes.

The new homes will have site plans that will allow for homes of ~2,000 square feet, each with an ADU.

#### **Tabulation Overview**

| Lot Coverage Summary    |        |  |
|-------------------------|--------|--|
| Unit 1 (Existing House) | 1,814  |  |
| Unit 2                  | 1,025  |  |
| Unit 3                  | 1,025  |  |
| Unit 3                  | 1,025  |  |
| Covered Parking         | 400    |  |
| Total Lot Coverage      | 5,289  |  |
| Lot Size                | 20,050 |  |

| Lot Coverage Summary   |                 |  |
|------------------------|-----------------|--|
| Zone Allowable Density | 12.0 units/acre |  |
| Requested Density      | 8.7 units/acre  |  |

| Parking Summary  | Required Stalls per unit | <b>Total Stalls Required</b> |
|------------------|--------------------------|------------------------------|
| 4 Units with ADU | 4 stalls/unit            | 16 stalls                    |
| Required         | 4 stalls/unit            | 16 stalls                    |
| Provided         | 4 stalls/unit            | 16 stalls                    |

#### DATA TABLE:

TOTAL AREA=20,050 SF/0.46 ACRES
TOTAL PARKING=16 STALLS
BUILDING/PARKING AREA=9,225 SF/0.21 ACRES/
46% OF TOTAL AREA

Unit 3

Unit 2