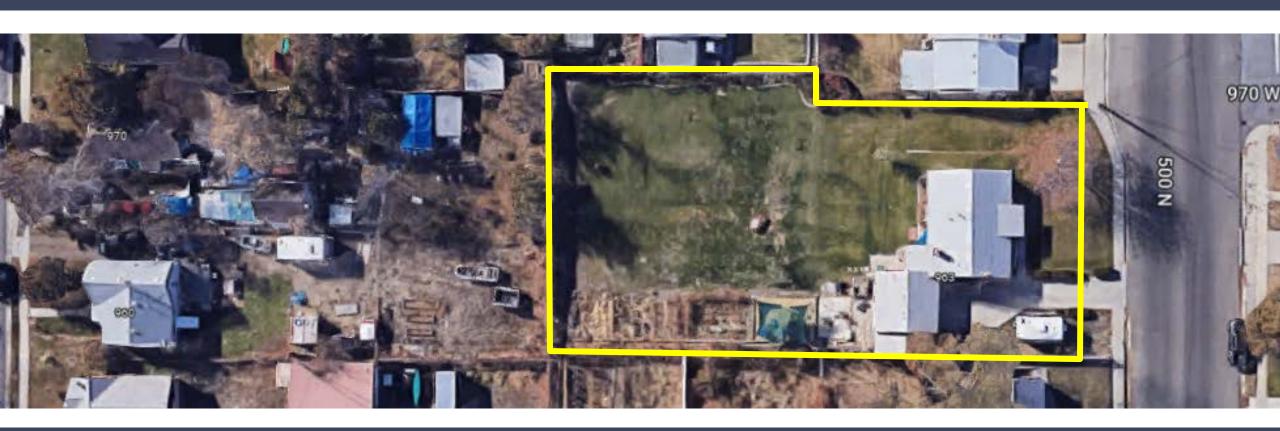

# 963 W 500 N - Overview Provo, UT

R-1-6 to LDR Rezone

# Prosposal

- -Rezone the lot from its current zone of R-1-6 to the LDR Zone
- -The lot is currently 20,050 sqft
- -The proposal would have 4 total units (each with an accessory apartment to encourage owner occupancy)
- -The homes would be governed by an HOA with all open space being common space