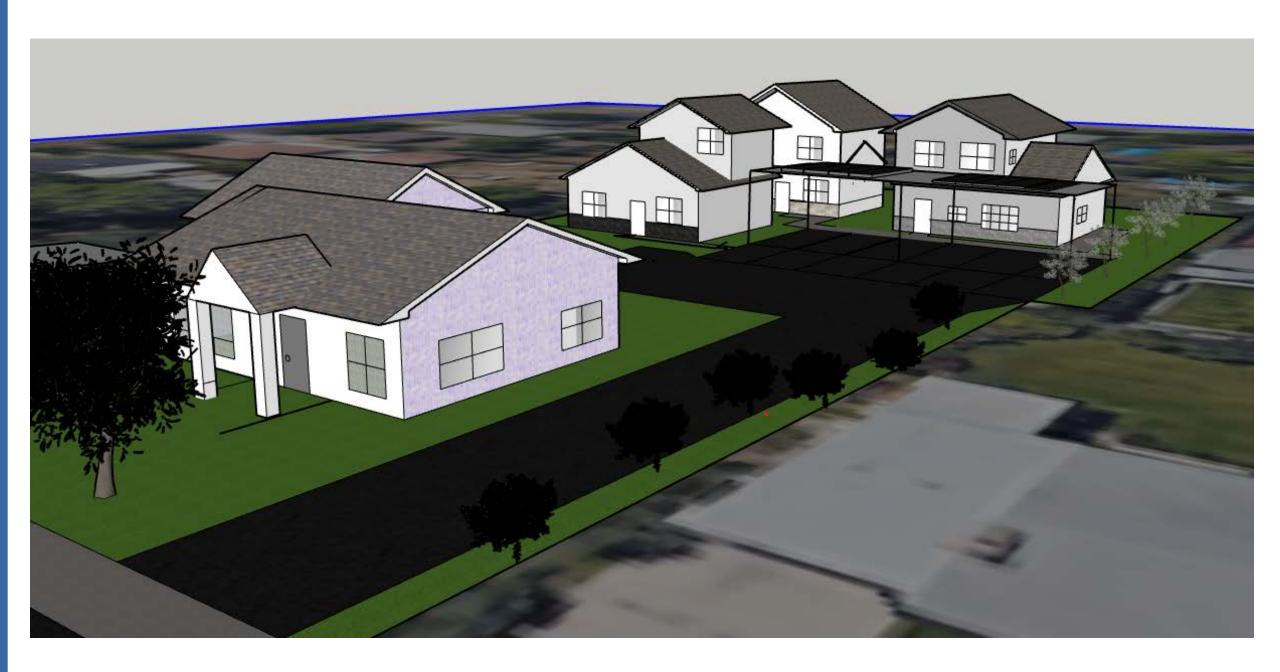

## Conceptual Site Plan

This conceptual site plan preserves the existing 1947 house and adds three new single-family homes.

The new homes will have site plans that will allow for homes of ~2,000 square feet, each with an ADU.