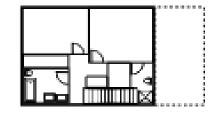

## Conceptual Site Plan

This conceptual site plan preserves the existing 1947 house and adds three new single-family homes.

The new homes will have site plans that will allow for homes of ~2,000 square feet, each with an ADU.

#### DATA TABLE:

TOTAL AREA=20,050 SF/0.46 ACRES
TOTAL PARKING=16 STALLS
BUILDING/PARKING AREA=9,225 SF/0.21 ACRES/
46% OF TOTAL AREA

Unit 3

Unit 2