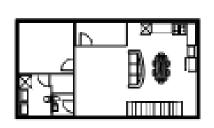

## Conceptual Site Plan

This conceptual site plan preserves the existing 1947 house and adds three new single-family homes.

The new homes will have site plans that will allow for homes of ~2,000 square feet, each with an ADU.

#### DATA TABLE:

TOTAL AREA=20,050 SF/0.46 ACRES
TOTAL PARKING=16 STALLS
BUILDING/PARKING AREA=9,225 SF/0.21 ACRES/
46% OF TOTAL AREA

Unit 3

Unit 2