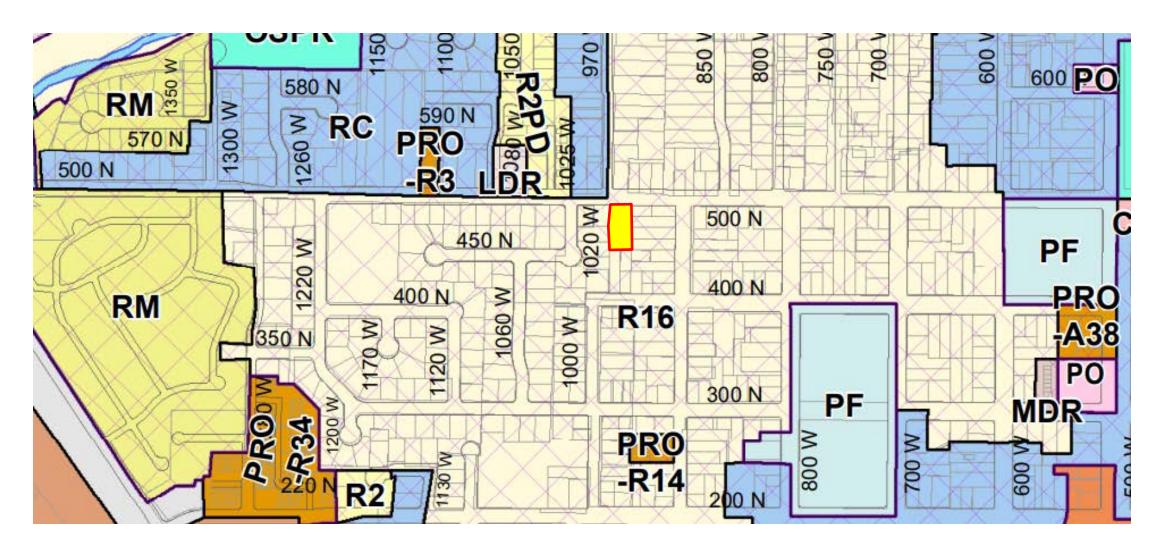

# Prosposal

- -Rezone the lot from its current zone of R-1-6 to the LDR Zone
- -The lot is currently 20,050 sqft
- -The proposal would have 4 total units (each with an accessory apartment to encourage owner occupancy)
- -The homes would be governed by an HOA with all open space being common space