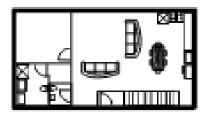

## Conceptual Site Plan

This conceptual site plan preserves the existing 1947 house and adds three new single-family homes.

The new homes will have site plans that will allow for homes of ~2,000 square feet, each with an ADU.

#### DATA TABLE:

TOTAL AREA=20,050 SF/0.46 ACRES
TOTAL PARKING=16 STALLS
BUILDING/PARKING AREA=9,225 SF/0.21 ACRES/
46% OF TOTAL AREA

Unit 3

Unit 2