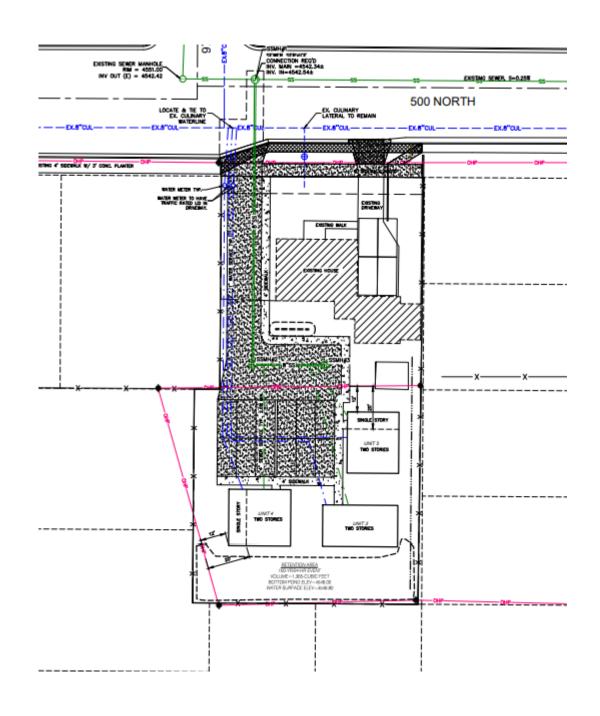

## Conceptual Site Plan

This conceptual site plan preserves the existing 1947 house and adds three new single-family homes.

The new homes will have site plans that will allow for homes of ~2,000 square feet, each with an ADU.

#### **Tabulation Overview**

| Lot Coverage Summary    |        |  |
|-------------------------|--------|--|
| Unit 1 (Existing House) | 1,814  |  |
| Unit 2                  | 1,025  |  |
| Unit 3                  | 1,025  |  |
| Unit 3                  | 1,025  |  |
| Covered Parking         | 400    |  |
| Total Lot Coverage      | 5,289  |  |
| Lot Size                | 20,050 |  |

| Lot Coverage Summary   |                 |  |
|------------------------|-----------------|--|
| Zone Allowable Density | 12.0 units/acre |  |
| Requested Density      | 8.7 units/acre  |  |

| Parking Summary  | Required Stalls per unit | <b>Total Stalls Required</b> |
|------------------|--------------------------|------------------------------|
| 4 Units with ADU | 4 stalls/unit            | 16 stalls                    |
| Required         | 4 stalls/unit            | 16 stalls                    |
| Provided         | 4 stalls/unit            | 16 stalls                    |

#### DATA TABLE:

TOTAL AREA=20,050 SF/0.46 ACRES
TOTAL PARKING=16 STALLS
BUILDING/PARKING AREA=9,225 SF/0.21 ACRES/
46% OF TOTAL AREA

Unit 3

Unit 2