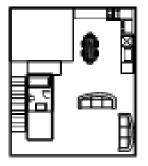

## Conceptual Site Plan

This conceptual site plan preserves the existing 1947 house and adds three new single-family homes.

The new homes will have site plans that will allow for homes of ~2,000 square feet, each with an ADU.

#### DATA TABLE:

TOTAL AREA=20,050 SF/0.46 ACRES
TOTAL PARKING=16 STALLS
BUILDING/PARKING AREA=9,225 SF/0.21 ACRES/
46% OF TOTAL AREA

Unit 3

Unit 2