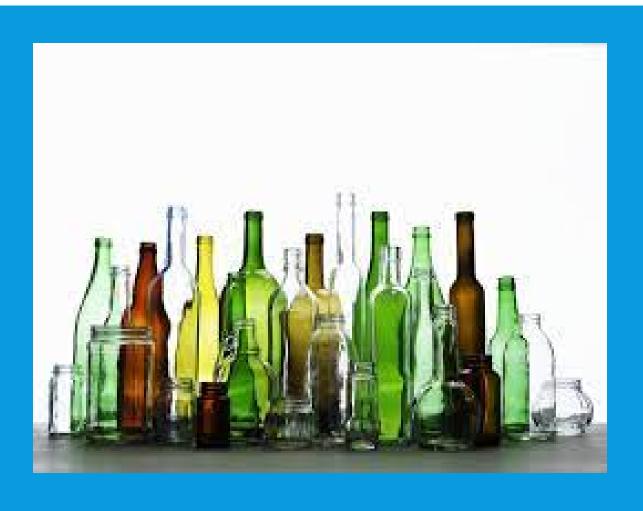

#### GLASS

- Glass Bottles
  - Pasta Jars
  - Oil Jars
  - Drink Bottles
- Window Glass
- Glass Bottles can be taken to Glass Recycle Bin
  - Smiths Parking Lot
    - 100 W 300 N