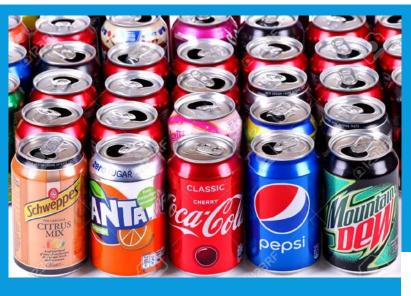

#### METAL CANS

- Aluminum Cans
  - Drink Cans
- Tin Cans
  - Food Cans
  - Self Storage Cans
  - Pet Food Cans