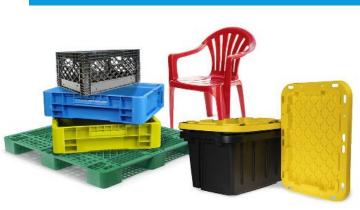

#### PLASTICS 3 - 7

- Plastics 3 (Polyvinyl Chloride PVC)
  - Plastic Pipe
  - Medical Blister Packs
- Plastics 4 (Low-density Polyethylene LDPE)
  - Squeezable Bottles
    - Classic Condiment Bottle
  - Toothpaste Tube
- Plastics 5 (Polypropylene PP)
  - Yogurt Cups
  - Cool Whip Containers
  - Margarine Containers
  - Plastic Chairs
  - Storage Containers
- Plastics 6 (Polystyrene PS)
  - Styrofoam
- Plastics 7 (Other Acrylics, Nylon, Polycarbonate)