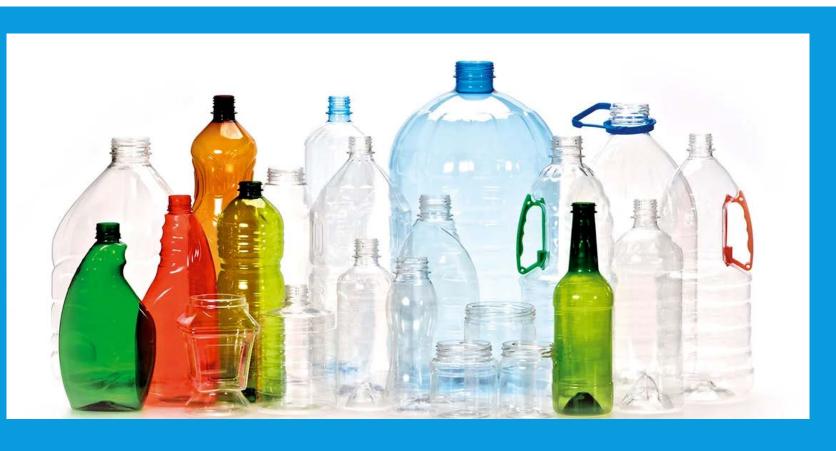

#### PLASTIC #1

#### • PETE

- Soft Drink Bottles
- Water Bottles
- Juice Containers
- Cooking Oil Containers
- Food Jars
- Aspirin Bottles

#### PLASTIC #2

#### • HDPE

- Milk Jugs
- Shampoo Bottles
- Bleach Bottles
- Cleaning Product Containers
- Detergent Bottles
- Fabric Softener Bottles