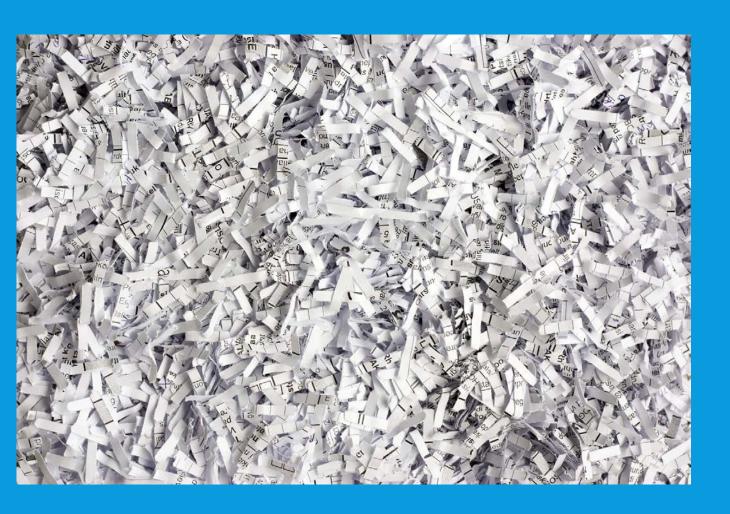

#### GLASS



- Glass Bottles
  - Pasta Jars
  - Oil Jars
  - Drink Bottles
- Window Glass
- Glass Bottles can be taken to Glass Recycle Bin
  - Smiths Parking Lot
    - 100 W 300 N

## **STYROFOAM**



- Food Containers
  - Clam Shell Boxes
  - Soup Containers
  - Drink Cups
- Packaging Foam
- Shipping Coolers

#### PLASTICS 3 - 7









- Plastics 3 (Polyvinyl Chloride PVC)
  - Plastic Pipe
  - Medical Blister Packs
- Plastics 4 (Low-density Polyethylene LDPE)
  - Squeezable Bottles
    - Classic Condiment Bottle
  - Toothpaste Tube
- Plastics 5 (Polypropylene PP)
  - Yogurt Cups
  - Cool Whip Containers
  - Margarine Containers
  - Plastic Chairs
  - Storage Containers
- Plastics 6 (Polystyrene PS)
  - Styrofoam
- Plastics 7 (Other Acrylics, Nylon, Polycarbonate)

### SHREDDED PAPER



- Shredded Paper
- Can be taken direct to Transfer Station