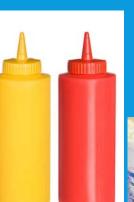

#### PLASTICS 3 - 7

- Plastics 3 (Polyvinyl Chloride PVC)
  - Plastic Pipe
  - Medical Blister Packs
- Plastics 4 (Low-density Polyethylene LDPE)
  - Squeezable Bottles
    - Classic Condiment Bottle
  - Toothpaste Tube
- Plastics 5 (Polypropylene PP)
  - Yogurt Cups
  - Cool Whip Containers
  - Margarine Containers
  - Plastic Chairs
  - Storage Containers
- Plastics 6 (Polystyrene PS)
  - Styrofoam
- Plastics 7 (Other Acrylics, Nylon, Polycarbonate)