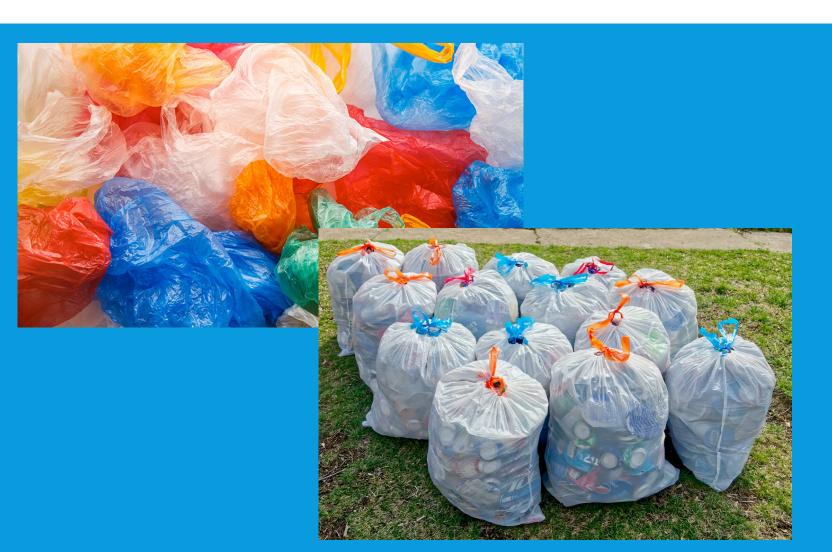

#### PLASTIC BAGS

- Plastic Bags
  - Trash Bags
  - Grocery Bags
  - Shopping Bags
  - Compostable Bags
- Grocery Bags can be recycled at most grocery stores