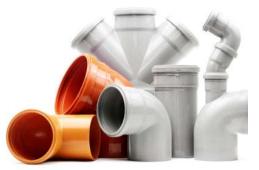

#### PLASTICS 3 - 7

- Plastics 3 (Polyvinyl Chloride PVC)
  - Plastic Pipe
  - Medical Blister Packs
- Plastics 4 (Low-density Polyethylene LDPE)
  - Squeezable Bottles
    - Classic Condiment Bottle
  - Toothpaste Tube
- Plastics 5 (Polypropylene PP)
  - Yogurt Cups
  - Cool Whip Containers
  - Margarine Containers
  - Plastic Chairs
  - Storage Containers
- Plastics 6 (Polystyrene PS)
  - Styrofoam
- Plastics 7 (Other Acrylics, Nylon, Polycarbonate)