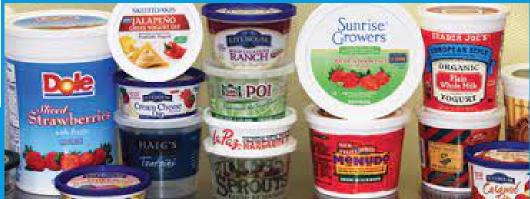

#### PLASTICS 3 - 7

- Plastics 3 (Polyvinyl Chloride PVC)
  - Plastic Pipe
  - Medical Blister Packs
- Plastics 4 (Low-density Polyethylene LDPE)
  - Squeezable Bottles
    - Classic Condiment Bottle
  - Toothpaste Tube
- Plastics 5 (Polypropylene PP)
  - Yogurt Cups
  - Cool Whip Containers
  - Margarine Containers
  - Plastic Chairs
  - Storage Containers
- Plastics 6 (Polystyrene PS)
  - Styrofoam
- Plastics 7 (Other Acrylics, Nylon, Polycarbonate)