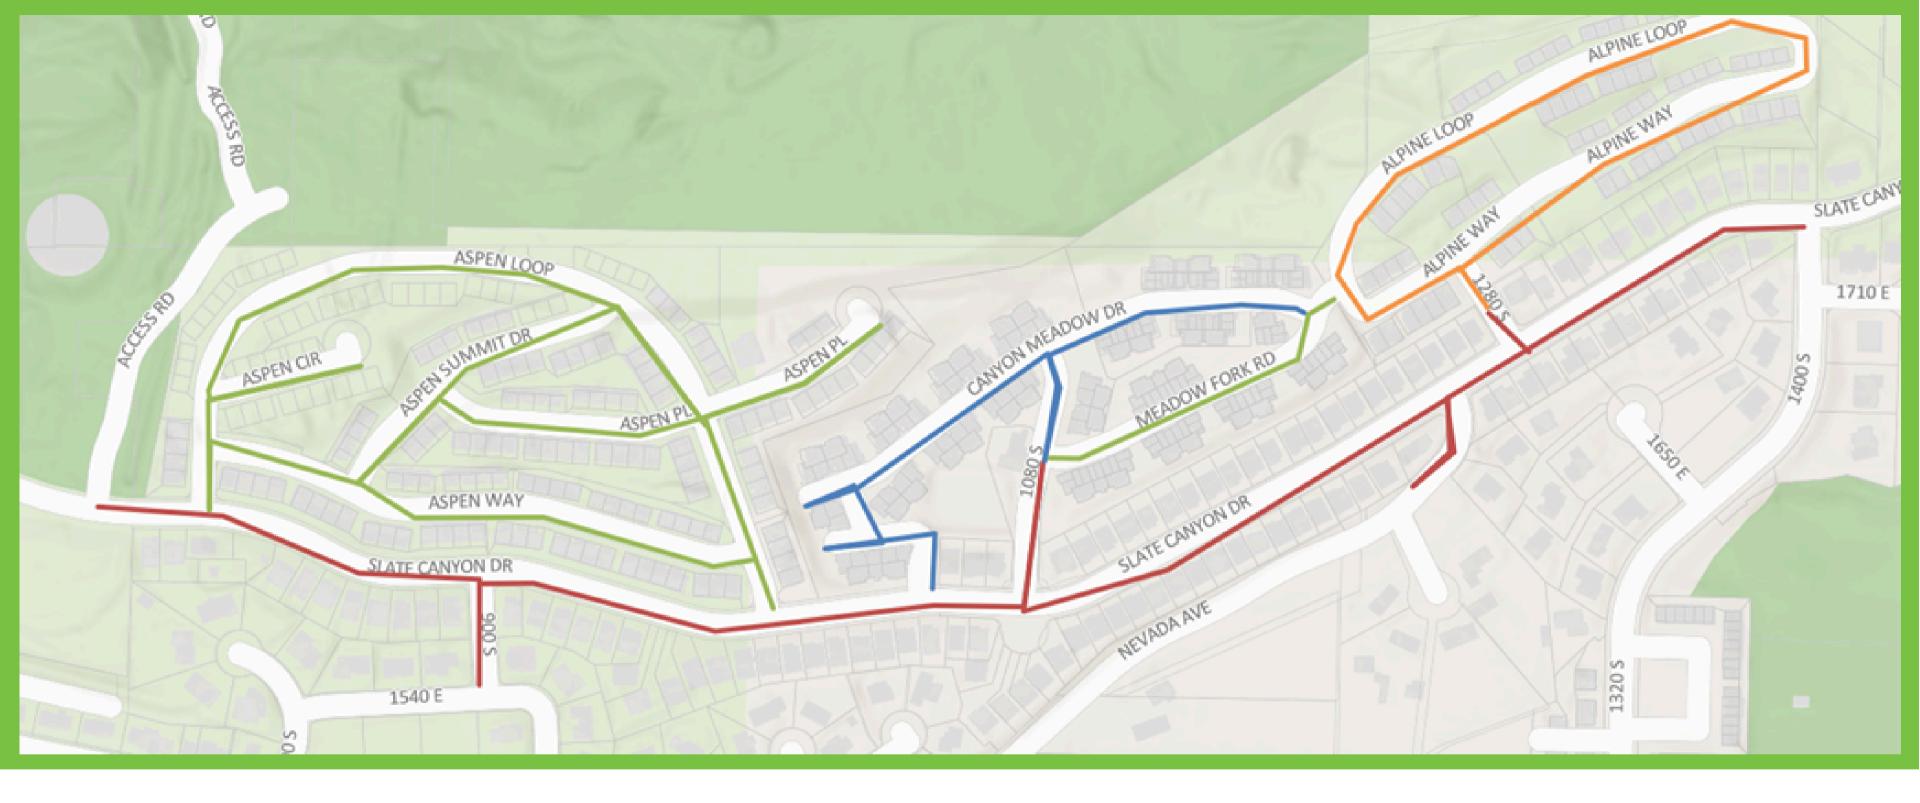

No Parking Restrictions

• Slate Canyon Drive

\_\_ Private

Canyon Meadows

No on-street parking

• Aspen Summit

No on-street parking 12:00am to 6:00am

• Alpine Brook Townhomes