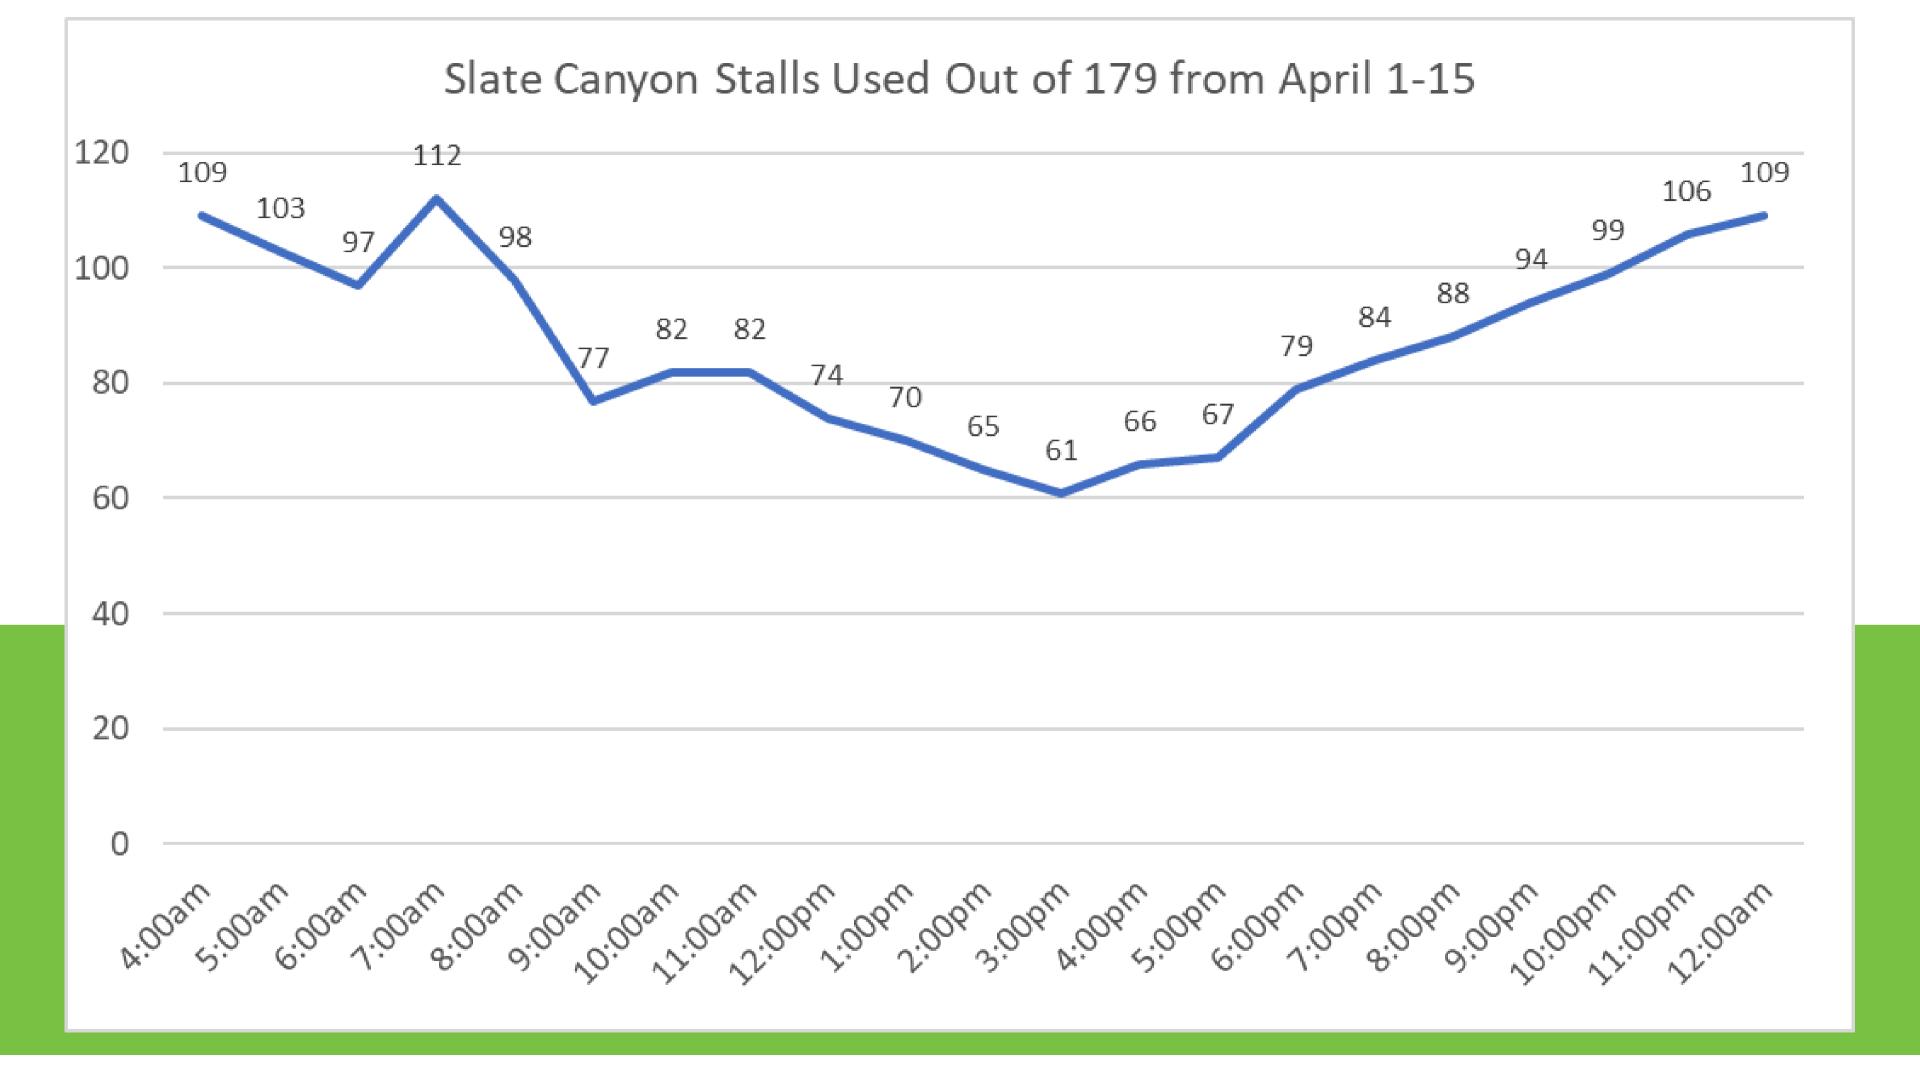

g first, occupancy second, and parking third
- Stagger diagonal curbside parking so the road is curving and forces people to slow down
- Look again into roundabouts and bulbouts to discourage speeding
- Have more police patrolling speeders on Slate Canyon Drive

#### **Overoccupancy**

- Don't pit families against renters
- Prosecute property managers and HOAs that are knowingly renting to more than 3 singles
- Enforce occupancy first (if parking doesn't improve, then enforce parking)
- Provo City Council should fund more zoning enforcement officers



No Parking Restrictions

• Slate Canyon Drive

\_\_ Private

Canyon Meadows

No on-street parking

• Aspen Summit

No on-street parking 12:00am to 6:00am

• Alpine Brook Townhomes

#### Percentage of Stalls Used Out of 179 from April1-15